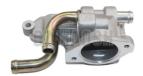

# For Isuzu 4BD1 Thermostat Housing 5-13716045-1 5-13716045-0 5137160451 5137160450

#### **Product Specification**

Product Name: Thermostat HousingCar Fitment: For Isuzu 4BD1

• OE Number: 5-13716045-1 5-13716045-0 5137160451

5137160450

Condition: NewFuel Type: Diesel

Highlight: 5-13716045-0 Isuzu 4BD1 Thermostat Housing,

#### For Isuzu 4BD1 5-13716045-1 5-13716045-0 5137160451 5137160450 Thermostat Housing

| Product Name | Thermostat Housing                              |
|--------------|-------------------------------------------------|
| Car Fitment  | Isuzu 4BD1                                      |
| Part Number  | 5-13716045-1 5-13716045-0 5137160451 5137160450 |
| Size         | Standard                                        |
| Packaging    | Neutral/Customized for customer needs           |
| Shipment     | By Sea/ Air/ Express                            |
| Deliver Date | 10-15days After receiving the deposit           |
| Price        | Negotiable                                      |