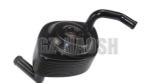

# For Isuzu 4BD1 Thermostat Housing 5-13716045-1 5-13716045-0 5137160451 5137160450

#### **Product Specification**

Product Name: Thermostat HousingCar Fitment: For Isuzu 4BD1

• OE Number: 5-13716045-1 5-13716045-0 5137160451

5137160450

Condition: NewFuel Type: Diesel

Highlight: 5-13716045-0 Isuzu 4BD1 Thermostat Housing,

#### For Isuzu 4BD1 5-13716045-1 5-13716045-0 5137160451 5137160450 Thermostat Housing

| Product Name | Thermostat Housing                              |
|--------------|-------------------------------------------------|
| Car Fitment  | Isuzu 4BD1                                      |
| Part Number  | 5-13716045-1 5-13716045-0 5137160451 5137160450 |
| Size         | Standard                                        |
| Packaging    | Neutral/Customized for customer needs           |
| Shipment     | By Sea/ Air/ Express                            |
| Deliver Date | 10-15days After receiving the deposit           |
| Price        | Negotiable                                      |