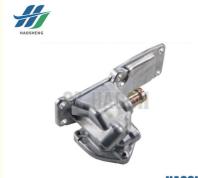

# For Isuzu 4BD1 Thermostat Housing 5-13716045-1 5-13716045-0 5137160451 5137160450

#### **Product Specification**

Product Name: Thermostat HousingCar Fitment: For Isuzu 4BD1

• OE Number: 5-13716045-1 5-13716045-0 5137160451

5137160450

Condition: NewFuel Type: Diesel

Highlight: 5-13716045-0 Isuzu 4BD1 Thermostat Housing,

#### For Isuzu 4BD1 5-13716045-1 5-13716045-0 5137160451 5137160450 Thermostat Housing

| Product Name | Thermostat Housing                              |
|--------------|-------------------------------------------------|
| Car Fitment  | Isuzu 4BD1                                      |
| Part Number  | 5-13716045-1 5-13716045-0 5137160451 5137160450 |
| Size         | Standard                                        |
| Packaging    | Neutral/Customized for customer needs           |
| Shipment     | By Sea/ Air/ Express                            |
| Deliver Date | 10-15days After receiving the deposit           |
| Price        | Negotiable                                      |