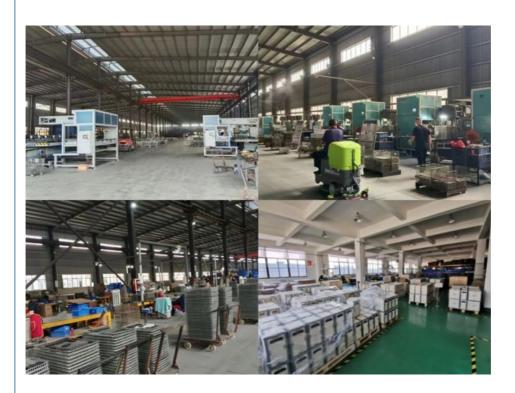

ore Images



Our Product Introduction

#### **Product Description**

#### For Isuzu 4BD1 5-13716045-1 5-13716045-0 5137160451 5137160450 Thermostat Housing

| Product Name | Thermostat Housing                              |
|--------------|-------------------------------------------------|
| Car Fitment  | Isuzu 4BD1                                      |
| Part Number  | 5-13716045-1 5-13716045-0 5137160451 5137160450 |
| Size         | Standard                                        |
| Packaging    | Neutral/Customized for customer needs           |
| Shipment     | By Sea/ Air/ Express                            |
| Deliver Date | 10-15days After receiving the deposit           |
| Price        | Negotiable                                      |





### HAOSH Email:info@gzhaosh.com





















## **Applicable Models**

N725

| 1  | 19Man     |
|----|-----------|
| 25 |           |
|    | B         |
| -  | 3 - S - S |

| NPR  | NQR | NKR |
|------|-----|-----|
| NMR  | NLR | ELF |
| Vc46 | FVR | FTR |
| CYZ  | CXZ | EXZ |
| JMC  | KY  |     |
|      |     |     |

#### **ISUZU PICKUP**



| DMAX 02-04 | DMAX 06-11 | DMAX 12- |
|------------|------------|----------|
| LT.        | DM         | MILV     |









| V348 2.2 | V348 2.4         |
|----------|------------------|
|          | 1510211          |
| U375     |                  |
|          |                  |
|          |                  |
|          |                  |
|          | V348 2.2<br>U375 |

Guangzhou Hao Sheng Supply Chain Co.,LTD recommends more ISUZU accessories:













HAOSH