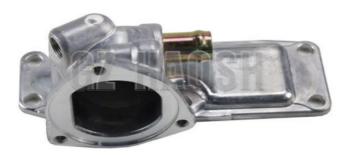

# For Isuzu 4BD1 Thermostat Housing 5-13716045-1 5-13716045-0 5137160451 5137160450

#### **Product Specification**

Product Name: Thermostat HousingCar Fitment: For Isuzu 4BD1

• OE Number: 5-13716045-1 5-13716045-0 5137160451

5137160450

Condition: NewFuel Type: Diesel

Highlight: 5-13716045-0 Isuzu 4BD1 Thermostat Housing,

#### For Isuzu 4BD1 5-13716045-1 5-13716045-0 5137160451 5137160450 Thermostat Housing

| Product Name | Thermostat Housing                              |
|--------------|-------------------------------------------------|
| Car Fitment  | Isuzu 4BD1                                      |
| Part Number  | 5-13716045-1 5-13716045-0 5137160451 5137160450 |
| Size         | Standard                                        |
| Packaging    | Neutral/Customized for customer needs           |
| Shipment     | By Sea/ Air/ Express                            |
| Deliver Date | 10-15days After receiving the deposit           |
| Price        | Negotiable                                      |