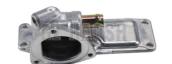

# For Isuzu 4BD1 Thermostat Housing 5-13716045-1 5-13716045-0 5137160451 5137160450

#### **Product Specification**

Product Name: Thermostat HousingCar Fitment: For Isuzu 4BD1

• OE Number: 5-13716045-1 5-13716045-0 5137160451

5137160450

Condition: NewFuel Type: Diesel

Highlight: 5-13716045-0 Isuzu 4BD1 Thermostat Housing,

#### For Isuzu 4BD1 5-13716045-1 5-13716045-0 5137160451 5137160450 Thermostat Housing

| Product Name | Thermostat Housing                              |
|--------------|-------------------------------------------------|
| Car Fitment  | Isuzu 4BD1                                      |
| Part Number  | 5-13716045-1 5-13716045-0 5137160451 5137160450 |
| Size         | Standard                                        |
| Packaging    | Neutral/Customized for customer needs           |
| Shipment     | By Sea/ Air/ Express                            |
| Deliver Date | 10-15days After receiving the deposit           |
| Price        | Negotiable                                      |