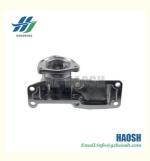

# For Isuzu 4BD1 Thermostat Housing 5-13716045-1 5-13716045-0 5137160451 5137160450

#### **Product Specification**

Product Name: Thermostat HousingCar Fitment: For Isuzu 4BD1

• OE Number: 5-13716045-1 5-13716045-0 5137160451

5137160450

Condition: NewFuel Type: Diesel

Highlight: 5-13716045-0 Isuzu 4BD1 Thermostat Housing,

#### For Isuzu 4BD1 5-13716045-1 5-13716045-0 5137160451 5137160450 Thermostat Housing

| Product Name | Thermostat Housing                              |
|--------------|-------------------------------------------------|
| Car Fitment  | Isuzu 4BD1                                      |
| Part Number  | 5-13716045-1 5-13716045-0 5137160451 5137160450 |
| Size         | Standard                                        |
| Packaging    | Neutral/Customized for customer needs           |
| Shipment     | By Sea/ Air/ Express                            |
| Deliver Date | 10-15days After receiving the deposit           |
| Price        | Negotiable                                      |