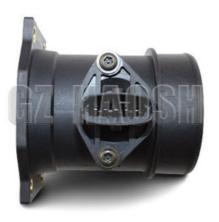

# 8-97240057-0 8972400570 AIR METER Air Flow Control Sensor ISUZU NKR77 4KH1 600P

# **AIR METER Air Flow Control Sensor ISUZU NKR77 4KH1 600P 8-97240057-0** 8972400570

7. Belt & Bushing & Bearing & Oil Seal;

8.Body Exterior: Lamps, Fender, Bumper, Grille, Mirror;

8-97240057-0 Air flow meter for ISUZU NKR77 4KH1 600P models.

It can accurately measure the air flow into the engine and provide accurate data for the vehicle's fuel injection system. For example, when the vehicle is climbing a hill, it can adjust the fuel supply according to the air intake in time to ensure that it has plenty of power.