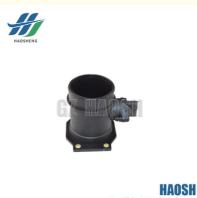

# 8-97240057-0 8972400570 AIR METER Air Flow Control Sensor ISUZU NKR77 4KH1 600P

# **AIR METER Air Flow Control Sensor ISUZU NKR77 4KH1 600P 8-97240057-0** 8972400570

7. Belt & Bushing & Bearing & Oil Seal;

8.Body Exterior: Lamps, Fender, Bumper, Grille, Mirror;

8-97240057-0 Air flow meter for ISUZU NKR77 4KH1 600P models.

It can accurately measure the air flow into the engine and provide accurate data for the vehicle's fuel injection system. For example, when the vehicle is climbing a hill, it can adjust the fuel supply according to the air intake in time to ensure that it has plenty of power.