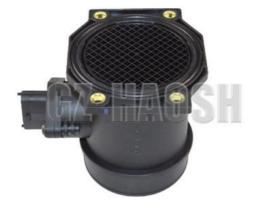

# 8-97240057-0 8972400570 AIR METER Air Flow Control Sensor ISUZU NKR77 4KH1 600P

# **AIR METER Air Flow Control Sensor ISUZU NKR77 4KH1 600P 8-97240057-0** 8972400570

7. Belt & Bushing & Bearing & Oil Seal;

8.Body Exterior: Lamps, Fender, Bumper, Grille, Mirror;

8-97240057-0 Air flow meter for ISUZU NKR77 4KH1 600P models.

It can accurately measure the air flow into the engine and provide accurate data for the vehicle's fuel injection system. For example, when the vehicle is climbing a hill, it can adjust the fuel supply according to the air intake in time to ensure that it has plenty of power.