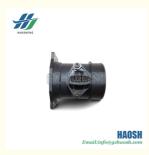

# 8-97240057-0 8972400570 AIR METER Air Flow Control Sensor ISUZU NKR77 4KH1 600P

# **AIR METER Air Flow Control Sensor ISUZU NKR77 4KH1 600P 8-97240057-0** 8972400570

7. Belt & Bushing & Bearing & Oil Seal;

8.Body Exterior: Lamps, Fender, Bumper, Grille, Mirror;

8-97240057-0 Air flow meter for ISUZU NKR77 4KH1 600P models.

It can accurately measure the air flow into the engine and provide accurate data for the vehicle's fuel injection system. For example, when the vehicle is climbing a hill, it can adjust the fuel supply according to the air intake in time to ensure that it has plenty of power.