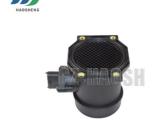

# 8-97240057-0 8972400570 AIR METER Air Flow Control Sensor ISUZU NKR77 4KH1 600P

# **AIR METER Air Flow Control Sensor ISUZU NKR77 4KH1 600P 8-97240057-0** 8972400570

7. Belt & Bushing & Bearing & Oil Seal;

8.Body Exterior: Lamps, Fender, Bumper, Grille, Mirror;

8-97240057-0 Air flow meter for ISUZU NKR77 4KH1 600P models.

It can accurately measure the air flow into the engine and provide accurate data for the vehicle's fuel injection system. For example, when the vehicle is climbing a hill, it can adjust the fuel supply according to the air intake in time to ensure that it has plenty of power.