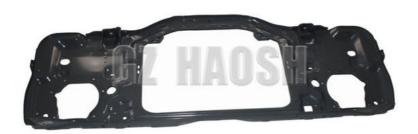

# 8-97170898-1 8-97170898-0 8971708981 8971708980 Radiator Bracket For Isuzu TFR

#### **Product Specification**

• Product Name: Radiator Bracket · Car Fitment: For Isuzu TFR

• OE Number: 8-97170898-1 8-97170898-0 8971708981

8971708980

• Condition: New • Fuel Type: Diesel

**HAOSH** Email:info@d

## For Isuzu TFR 8-97170898-1 8-97170898-0 8971708981 8971708980 Radiator Bracket

| Product Name | Radiator Bracket                                |
|--------------|-------------------------------------------------|
| Car Fitment  | Isuzu TFR                                       |
| Part Number  | 8-97170898-1 8-97170898-0 8971708981 8971708980 |
| Size         | Standard                                        |
| Packaging    | Neutral/Customized for customer needs           |
| Shipment     | By Sea/ Air/ Express                            |
| Deliver Date | 10-15days After receiving the deposit           |
| Price        | Negotiable                                      |