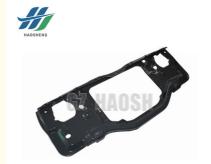

# 8-97170898-1 8-97170898-0 8971708981 8971708980 Radiator Bracket For Isuzu TFR

#### **Product Specification**

• Product Name: Radiator Bracket · Car Fitment: For Isuzu TFR

• OE Number: 8-97170898-1 8-97170898-0 8971708981

8971708980

• Condition: New • Fuel Type: Diesel

**HAOSH** Email:info@d

## For Isuzu TFR 8-97170898-1 8-97170898-0 8971708981 8971708980 Radiator Bracket

| Product Name | Radiator Bracket                                |
|--------------|-------------------------------------------------|
| Car Fitment  | Isuzu TFR                                       |
| Part Number  | 8-97170898-1 8-97170898-0 8971708981 8971708980 |
| Size         | Standard                                        |
| Packaging    | Neutral/Customized for customer needs           |
| Shipment     | By Sea/ Air/ Express                            |
| Deliver Date | 10-15days After receiving the deposit           |
| Price        | Negotiable                                      |