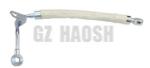

# 8-97170898-1 8-97170898-0 8971708981 8971708980 Radiator Bracket For Isuzu TFR

## For Isuzu TFR 8-97170898-1 8-97170898-0 8971708981 8971708980 Radiator Bracket

| Product Name | Radiator Bracket                                |
|--------------|-------------------------------------------------|
| Car Fitment  | Isuzu TFR                                       |
| Part Number  | 8-97170898-1 8-97170898-0 8971708981 8971708980 |
| Size         | Standard                                        |
| Packaging    | Neutral/Customized for customer needs           |
| Shipment     | By Sea/ Air/ Express                            |
| Deliver Date | 10-15days After receiving the deposit           |
| Price        | Negotiable                                      |