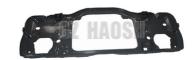

# 8-97170898-1 8-97170898-0 8971708981 8971708980 Radiator Bracket For Isuzu TFR

#### **Product Specification**

• Product Name: Radiator Bracket · Car Fitment: For Isuzu TFR

• OE Number: 8-97170898-1 8-97170898-0 8971708981

8971708980

• Condition: New • Fuel Type: Diesel

**HAOSH** Email:info@d

## For Isuzu TFR 8-97170898-1 8-97170898-0 8971708981 8971708980 Radiator Bracket

| Product Name | Radiator Bracket                                |
|--------------|-------------------------------------------------|
| Car Fitment  | Isuzu TFR                                       |
| Part Number  | 8-97170898-1 8-97170898-0 8971708981 8971708980 |
| Size         | Standard                                        |
| Packaging    | Neutral/Customized for customer needs           |
| Shipment     | By Sea/ Air/ Express                            |
| Deliver Date | 10-15days After receiving the deposit           |
| Price        | Negotiable                                      |