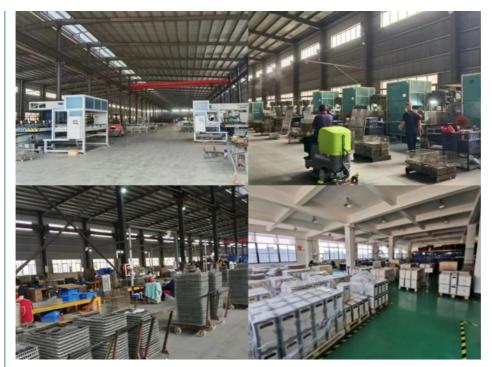

**HAOSH** Email:info@d

Our Product Introduction

## **Product Description**

## For Isuzu TFR 8-97170898-1 8-97170898-0 8971708981 8971708980 Radiator Bracket

| Product Name | Radiator Bracket                                |
|--------------|-------------------------------------------------|
| Car Fitment  | Isuzu TFR                                       |
| Part Number  | 8-97170898-1 8-97170898-0 8971708981 8971708980 |
| Size         | Standard                                        |
| Packaging    | Neutral/Customized for customer needs           |
| Shipment     | By Sea/ Air/ Express                            |
| Deliver Date | 10-15days After receiving the deposit           |
| Price        | Negotiable                                      |





HAOSH Email:info@gzhaosh.com





















#### **Applicable Models** NPR NQR NKR **ISUZU TRUCK** NMR NLR ELF Vc46 **FVR** FTR CYZ CXZ EXZ JMC N800 N900 N720 N725 **ISUZU PICKUP** DMAX 02-04 **DMAX 06-11 DMAX 12-**LT RM MUX TFR **TRANSIT** V348 2.2 TRANSIT V348 2.4 V362 U375

Guangzhou Hao Sheng Supply Chain Co.,LTD r ecommends more ISUZU DMAX accessories:













HAOSH

HAOSH

















**HAOSH** 

HAOSH

**HAOSH** 

## HAO 5HENG Guangzhou Haosheng Supply Chain Co., Ltd



86-18024581436



hshauto@gzhaosh.com



isuzuautospareparts.com