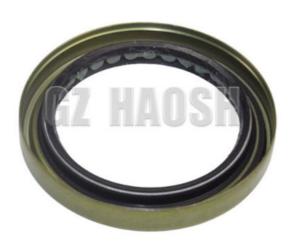

## 8-94433718-1 8-94433718-0 8944337181 8944337180 Front Hub Oil Seal For Isuzu TFR54

#### **Product Specification**

• Product Name: Front Hub Oil Seal · Car Fitment: For Isuzu TFR54

8-94433718-1 8-94433718-0 8944337181 . OE Number:

8944337180

• Condition: New • Fuel Type: Diesel

### For Isuzu TFR54 8-94433718-1 8-94433718-0 8944337181 8944337180 Front Hub Oil Seal

| Product Name | Front Hub Oil Seal                              |  |  |
|--------------|-------------------------------------------------|--|--|
| Car Fitment  | Isuzu TFR 54                                    |  |  |
| Part Number  | 8-94433718-1 8-94433718-0 8944337181 8944337180 |  |  |
| Size         | Standard                                        |  |  |
| Packaging    | Neutral/Customized for customer needs           |  |  |
| Shipment     | By Sea/ Air/ Express                            |  |  |
| Deliver Date | 10-15days After receiving the deposit           |  |  |
| Price        | Negotiable                                      |  |  |