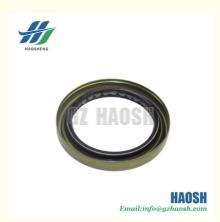

## 8-94433718-1 8-94433718-0 8944337181 8944337180 Front Hub Oil Seal For Isuzu TFR54

#### **Product Specification**

• Product Name: Front Hub Oil Seal · Car Fitment: For Isuzu TFR54

8-94433718-1 8-94433718-0 8944337181 . OE Number:

8944337180

• Condition: New • Fuel Type: Diesel

### For Isuzu TFR54 8-94433718-1 8-94433718-0 8944337181 8944337180 Front Hub Oil Seal

| Product Name | Front Hub Oil Seal                              |  |  |
|--------------|-------------------------------------------------|--|--|
| Car Fitment  | Isuzu TFR 54                                    |  |  |
| Part Number  | 8-94433718-1 8-94433718-0 8944337181 8944337180 |  |  |
| Size         | Standard                                        |  |  |
| Packaging    | Neutral/Customized for customer needs           |  |  |
| Shipment     | By Sea/ Air/ Express                            |  |  |
| Deliver Date | 10-15days After receiving the deposit           |  |  |
| Price        | Negotiable                                      |  |  |