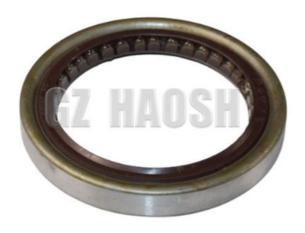

## 8-94433718-1 8-94433718-0 8944337181 8944337180 Front Hub Oil Seal For Isuzu TFR54

#### **Product Specification**

• Product Name: Front Hub Oil Seal · Car Fitment: For Isuzu TFR54

8-94433718-1 8-94433718-0 8944337181 . OE Number:

8944337180

• Condition: New • Fuel Type: Diesel

### For Isuzu TFR54 8-94433718-1 8-94433718-0 8944337181 8944337180 Front Hub Oil Seal

| Product Name | Front Hub Oil Seal                              |  |  |
|--------------|-------------------------------------------------|--|--|
| Car Fitment  | Isuzu TFR 54                                    |  |  |
| Part Number  | 8-94433718-1 8-94433718-0 8944337181 8944337180 |  |  |
| Size         | Standard                                        |  |  |
| Packaging    | Neutral/Customized for customer needs           |  |  |
| Shipment     | By Sea/ Air/ Express                            |  |  |
| Deliver Date | 10-15days After receiving the deposit           |  |  |
| Price        | Negotiable                                      |  |  |