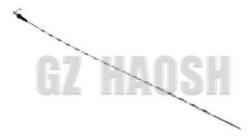

# 8-97094460-0 0il Level Gauge Oil Dipstick 8970944600 For ISUZU NPR **4HG1**

HAO SHENG

| rasic        | Intor | mation |
|--------------|-------|--------|
| <i>u</i> 010 |       |        |

- Place of Origin:
- Brand Name:
- NPR 4HG1 Model Number:
- Minimum Order Quantity: 10 pcs
- Packaging Details:
- Delivery Time:
- Payment Terms: L/C, T/T, Western Union

Mainly engaged in the Japanese car parts. If you need more information, please feel free to contact us!

8-97094460-0 Oil dipstick (79CM) For ISUZU NPR/4HG1 models. It accurately measures the level of oil in the engine to ensure the right amount of oil. If there is not enough oil, engine parts may wear out due to lack of lubrication; if there is too much oil, it will increase running resistance. Through the measurement of the oil dipstick, car owners can keep abreast of the oil condition to ensure the normal operation of the engine and prolong the service life of the engine, for example, to avoid serious problems such as oil burning and cylinder pulling.