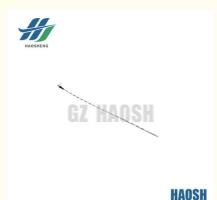

# 8-97094460-0 0il Level Gauge Oil Dipstick 8970944600 For ISUZU NPR **4HG1**

HAO SHENG

| rasic        | Intor | mation |
|--------------|-------|--------|
| <i>u</i> 010 |       |        |

- Place of Origin:
- Brand Name:
- NPR 4HG1 Model Number:
- Minimum Order Quantity: 10 pcs
- Packaging Details:
- Delivery Time:
- Payment Terms: L/C, T/T, Western Union

Mainly engaged in the Japanese car parts. If you need more information, please feel free to contact us!

8-97094460-0 Oil dipstick (79CM) For ISUZU NPR/4HG1 models. It accurately measures the level of oil in the engine to ensure the right amount of oil. If there is not enough oil, engine parts may wear out due to lack of lubrication; if there is too much oil, it will increase running resistance. Through the measurement of the oil dipstick, car owners can keep abreast of the oil condition to ensure the normal operation of the engine and prolong the service life of the engine, for example, to avoid serious problems such as oil burning and cylinder pulling.