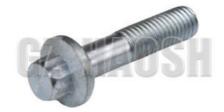

## **Product Specification**

• Part Name:

• Car Model:

• Highlight:

- Part Number:
- CYLINDER HEAD SCREWS (B) 8-94399555-0 8943995550 8-94399555-1 8943995551 ISUZU 700P 4HF1 G1
- 8943995550 CYLINDER HEAD SCREWS, ISUZU 4HF1 CYLINDER HEAD SCREWS

#### CYLINDER HEAD SCREWS (B) ISUZU 700P 4HF1 G1 8-94399555-0 8943995550 8-94399555-1 8943995551

| Product Name | CYLINDER HEAD SCREWS (B)                        |
|--------------|-------------------------------------------------|
| Car Fitment  | Isuzu 700P 4HF1 G1                              |
| Part Number  | 8-94399555-0 8943995550 8-94399555-1 8943995551 |
| Size         | Standard                                        |
| Packaging    | Neutral/Customized for customer needs           |
| Shipment     | By Sea/ Air/ Express                            |
| Deliver Date | 10-15days After receiving the deposit           |
| Price        | Negotiable                                      |