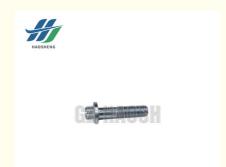

## **Product Specification**

• Part Name:

• Car Model:

• Highlight:

- Part Number:
- CYLINDER HEAD SCREWS (B) 8-94399555-0 8943995550 8-94399555-1 8943995551 ISUZU 700P 4HF1 G1
- 8943995550 CYLINDER HEAD SCREWS, ISUZU 4HF1 CYLINDER HEAD SCREWS

#### CYLINDER HEAD SCREWS (B) ISUZU 700P 4HF1 G1 8-94399555-0 8943995550 8-94399555-1 8943995551

| Product Name | CYLINDER HEAD SCREWS (B)                        |
|--------------|-------------------------------------------------|
| Car Fitment  | Isuzu 700P 4HF1 G1                              |
| Part Number  | 8-94399555-0 8943995550 8-94399555-1 8943995551 |
| Size         | Standard                                        |
| Packaging    | Neutral/Customized for customer needs           |
| Shipment     | By Sea/ Air/ Express                            |
| Deliver Date | 10-15days After receiving the deposit           |
| Price        | Negotiable                                      |