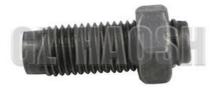

### Rocker Arm Adjuster Screw 8943950240 8-94395024-0 Suitable for ISUZU **FVR34 6HK1**

#### **Product Specification**

• Part Number: 8943950240

• Part Name: Rocker Arm Adjuster Screw

· Price: Competitive FVR34 6HK1 Model: · Quality: Good Quality 30 Pcs Moq:

Neutral Packing Or OEM Packing · Packing:

# 8943950240 8-94395024-0 Rocker Arm Adjuster Screw Suitable for ISUZU FVR34 6HK1

8-94395024-0 For ISUZU FVR34 6HK1 models. It precisely adjusts the valve lash to ensure a smooth and efficient engine intake and exhaust process. This optimises combustion, increases power output and reduces fuel consumption. For example, under high-speed driving or heavy load conditions, it ensures stable engine operation and avoids problems such as premature valve wear or poor sealing. It is an important part to maintain good performance of the vehicle and prolong the service life of the engine.