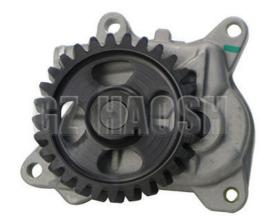

#### OIL PUMP ISUZU 700P 4HK1 4HF1 8-97147338-0 8971473380 8-97147338-1 8971473381

| Product Name | OIL PUMP                                        |
|--------------|-------------------------------------------------|
| Car Fitment  | Isuzu 700P 4HK1 4HF1                            |
| Part Number  | 8-97147338-0 8971473380 8-97147338-1 8971473381 |
| Size         | Standard                                        |
| Packaging    | Neutral/Customized for customer needs           |
| Shipment     | By Sea/ Air/ Express                            |
| Deliver Date | 10-15days After receiving the deposit           |
| Price        | Negotiable                                      |