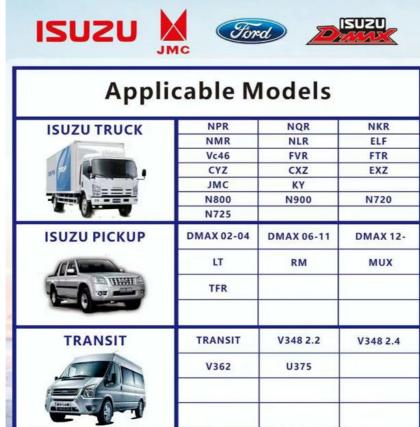

## **Product Specification**

- Part Name:
- Part Number:

• Car Model:

• Highlight:

OIL PUMP 8-97147338-0 8971473380 8-97147338-1 8971473381 ISUZU 700P 4HK1 4HF1 8971473380 OIL PUMP, ISUZU 4HK1 OIL PUMP

HAOSH Email:info@a

#### OIL PUMP ISUZU 700P 4HK1 4HF1 8-97147338-0 8971473380 8-97147338-1 8971473381

| Product Name | OIL PUMP                                        |
|--------------|-------------------------------------------------|
| Car Fitment  | Isuzu 700P 4HK1 4HF1                            |
| Part Number  | 8-97147338-0 8971473380 8-97147338-1 8971473381 |
| Size         | Standard                                        |
| Packaging    | Neutral/Customized for customer needs           |
| Shipment     | By Sea/ Air/ Express                            |
| Deliver Date | 10-15days After receiving the deposit           |
| Price        | Negotiable                                      |