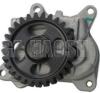

#### OIL PUMP ISUZU 700P 4HK1 4HF1 8-97147338-0 8971473380 8-97147338-1 8971473381

| Product Name | OIL PUMP                                        |
|--------------|-------------------------------------------------|
| Car Fitment  | Isuzu 700P 4HK1 4HF1                            |
| Part Number  | 8-97147338-0 8971473380 8-97147338-1 8971473381 |
| Size         | Standard                                        |
| Packaging    | Neutral/Customized for customer needs           |
| Shipment     | By Sea/ Air/ Express                            |
| Deliver Date | 10-15days After receiving the deposit           |
| Price        | Negotiable                                      |