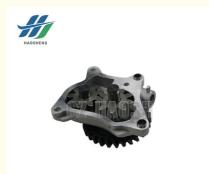

#### OIL PUMP ISUZU 700P 4HK1 4HF1 8-97147338-0 8971473380 8-97147338-1 8971473381

| Product Name | OIL PUMP                                        |
|--------------|-------------------------------------------------|
| Car Fitment  | Isuzu 700P 4HK1 4HF1                            |
| Part Number  | 8-97147338-0 8971473380 8-97147338-1 8971473381 |
| Size         | Standard                                        |
| Packaging    | Neutral/Customized for customer needs           |
| Shipment     | By Sea/ Air/ Express                            |
| Deliver Date | 10-15days After receiving the deposit           |
| Price        | Negotiable                                      |