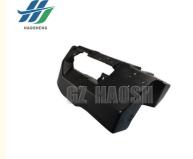

## 8-98038884-0 8980388840 Engine Fender L FOR ISUZU 700P

### **Product Specification**

• Part Number: 8-98038884-0 8980388840

Part Name: Engine Fender L

700P Model:

• Price: Competitive 10 Pcs Moq: High Quality • Quality:

Neutral Packing Or OEM Packing · Packing:

7. Belt & Bushing & Bearing & Oil Seal;

8.Body Exterior: Lamps, Fender, Bumper, Grille, Mirror;

Mainly engaged in the Japanese car parts. If you need more information, please feel free to contact us!

8 - 98038884 - 0 Engine wing for ISUZU 700P. It can effectively block the mud, water, sand and gravel splashed during driving, avoiding their direct impact on the engine and reducing the wear and corrosion of the engine. In bad road conditions, such as muddy roads or rainy weather, it can guarantee the engine's cleanliness and normal heat dissipation. For example, when driving in rainy weather, it prevents mud and water from blocking the engine cooling holes, prolongs the service life of the engine, and keeps your engine in good condition all the time.