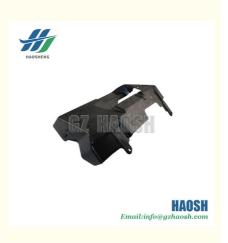

## 8-98038884-0 8980388840 Engine Fender L FOR ISUZU 700P

### **Product Specification**

• Part Number: 8-98038884-0 8980388840

Part Name: Engine Fender L

700P Model:

• Price: Competitive 10 Pcs Moq: High Quality • Quality:

Neutral Packing Or OEM Packing · Packing:

7. Belt & Bushing & Bearing & Oil Seal;

8.Body Exterior: Lamps, Fender, Bumper, Grille, Mirror;

Mainly engaged in the Japanese car parts. If you need more information, please feel free to contact us!

8 - 98038884 - 0 Engine wing for ISUZU 700P. It can effectively block the mud, water, sand and gravel splashed during driving, avoiding their direct impact on the engine and reducing the wear and corrosion of the engine. In bad road conditions, such as muddy roads or rainy weather, it can guarantee the engine's cleanliness and normal heat dissipation. For example, when driving in rainy weather, it prevents mud and water from blocking the engine cooling holes, prolongs the service life of the engine, and keeps your engine in good condition all the time.