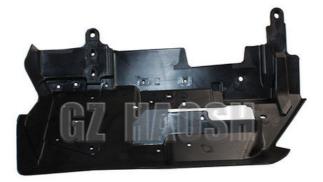

## 8-98038884-0 8980388840 Engine Fender L FOR ISUZU 700P

### **Product Specification**

• Part Number: 8-98038884-0 8980388840

Part Name: Engine Fender L

700P Model:

• Price: Competitive 10 Pcs Moq: High Quality • Quality:

Neutral Packing Or OEM Packing · Packing:

7. Belt & Bushing & Bearing & Oil Seal;

8.Body Exterior: Lamps, Fender, Bumper, Grille, Mirror;

Mainly engaged in the Japanese car parts. If you need more information, please feel free to contact us!

8 - 98038884 - 0 Engine wing for ISUZU 700P. It can effectively block the mud, water, sand and gravel splashed during driving, avoiding their direct impact on the engine and reducing the wear and corrosion of the engine. In bad road conditions, such as muddy roads or rainy weather, it can guarantee the engine's cleanliness and normal heat dissipation. For example, when driving in rainy weather, it prevents mud and water from blocking the engine cooling holes, prolongs the service life of the engine, and keeps your engine in good condition all the time.