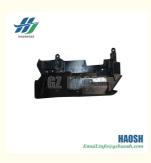

## 8-98038884-0 8980388840 Engine Fender L FOR ISUZU 700P

### **Product Specification**

• Part Number: 8-98038884-0 8980388840

Part Name: Engine Fender L

700P Model:

• Price: Competitive 10 Pcs Moq: High Quality • Quality:

Neutral Packing Or OEM Packing · Packing:

7. Belt & Bushing & Bearing & Oil Seal;

8.Body Exterior: Lamps, Fender, Bumper, Grille, Mirror;

Mainly engaged in the Japanese car parts. If you need more information, please feel free to contact us!

8 - 98038884 - 0 Engine wing for ISUZU 700P. It can effectively block the mud, water, sand and gravel splashed during driving, avoiding their direct impact on the engine and reducing the wear and corrosion of the engine. In bad road conditions, such as muddy roads or rainy weather, it can guarantee the engine's cleanliness and normal heat dissipation. For example, when driving in rainy weather, it prevents mud and water from blocking the engine cooling holes, prolongs the service life of the engine, and keeps your engine in good condition all the time.