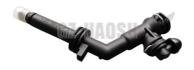

# 4M5G-6K260-CA 4M5G 6K260 CA Valve Cover Gasket For Ford FIESTA

#### **Product Specification**

• Product Name: Valve Cover Gasket · Car Fitment: For Ford FIESTA 1.6

• OE Number: 4M5G-6K260-CA / 4M5G 6K260 CA

• Material: Rubber • Fuel Type: Diesel

Highlight: 4M5G 6K260 CA Valve Cover Gasket,