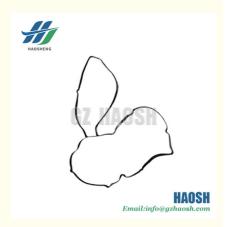

# 4M5G-6K260-CA 4M5G 6K260 CA Valve Cover Gasket For Ford FIESTA

#### **Product Specification**

• Product Name: Valve Cover Gasket · Car Fitment: For Ford FIESTA 1.6

• OE Number: 4M5G-6K260-CA / 4M5G 6K260 CA

• Material: Rubber • Fuel Type: Diesel

Highlight: 4M5G 6K260 CA Valve Cover Gasket,

FIESTA 1.6 Valve Cover Gasket, 4M5G-6K260-CA Valve Cover Gasket

**HAOSH** Email:info@a