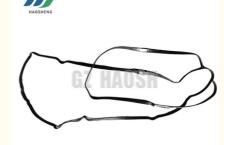

# 4M5G-6K260-CA 4M5G 6K260 CA Valve Cover Gasket For Ford FIESTA

#### **Product Specification**

• Product Name: Valve Cover Gasket · Car Fitment: For Ford FIESTA 1.6

• OE Number: 4M5G-6K260-CA / 4M5G 6K260 CA

• Material: Rubber • Fuel Type: Diesel

Highlight: 4M5G 6K260 CA Valve Cover Gasket,

FIESTA 1.6 Valve Cover Gasket, 4M5G-6K260-CA Valve Cover Gasket

**HAOSH** Email:info@a