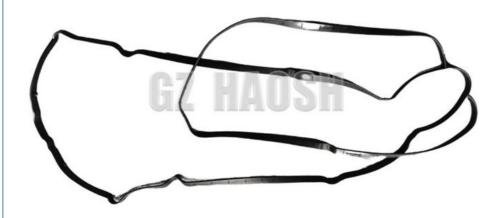

# 4M5G-6K260-CA 4M5G 6K260 CA Valve Cover Gasket For Ford FIESTA

#### **Product Specification**

• Product Name: Valve Cover Gasket · Car Fitment: For Ford FIESTA 1.6

• OE Number: 4M5G-6K260-CA / 4M5G 6K260 CA

• Material: Rubber • Fuel Type: Diesel

Highlight: 4M5G 6K260 CA Valve Cover Gasket,

FIESTA 1.6 Valve Cover Gasket, 4M5G-6K260-CA Valve Cover Gasket

**HAOSH** Email:info@a