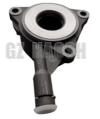

# 4M5G-6K260-CA 4M5G 6K260 CA Valve Cover Gasket For Ford FIESTA

#### **Product Specification**

• Product Name: Valve Cover Gasket · Car Fitment: For Ford FIESTA 1.6

• OE Number: 4M5G-6K260-CA / 4M5G 6K260 CA

• Material: Rubber • Fuel Type: Diesel

Highlight: 4M5G 6K260 CA Valve Cover Gasket,