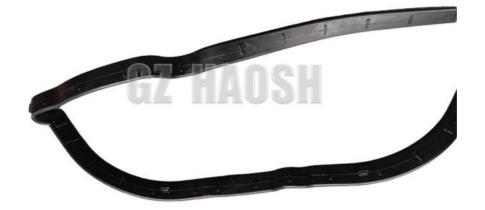

# 4M5G-6K260-CA 4M5G 6K260 CA Valve Cover Gasket For Ford FIESTA

#### **Product Specification**

• Product Name: Valve Cover Gasket · Car Fitment: For Ford FIESTA 1.6

• OE Number: 4M5G-6K260-CA / 4M5G 6K260 CA

• Material: Rubber • Fuel Type: Diesel

Highlight: 4M5G 6K260 CA Valve Cover Gasket,

### Valve Cover Gasket 4M5G-6K260-CA 4M5G 6K260 CA For Ford FIESTA 1.6

| Product Name | Valve Cover Gasket                    |
|--------------|---------------------------------------|
| Car Fitment  | Ford FIESTA 1.6                       |
| Part Number  | 4M5G-6K260-CA / 4M5G 6K260 CA         |
| Size         | Standard                              |
| Packaging    | Neutral/Customized for customer needs |
| Shipment     | By Sea/ Air/ Express                  |
| Deliver Date | 10-15days After receiving the deposit |
| Price        | Negotiable                            |