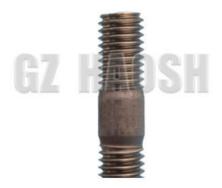

# 8-97019478-0 8970194780 Turbocharger Blot ISUZU 700P

## **Product Specification**

• Part Number: 8-97019478-0 8970194780

• Part Name: Turbocharger Blot 700P 4HK1 Model: Competitive • Price: · Mog: 10 Pcs High Quality · Quality: As Picture Shows · Color:

Material: Iron