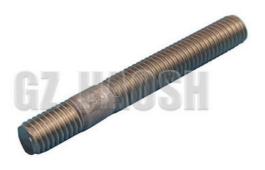

# 8-97019478-0 8970194780 Turbocharger Blot ISUZU 700P

## **Product Specification**

• Part Number: 8-97019478-0 8970194780

• Part Name: Turbocharger Blot 700P 4HK1 Model: Competitive • Price: · Mog: 10 Pcs High Quality · Quality: As Picture Shows · Color:

Material: Iron