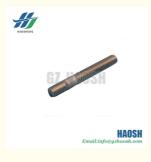

# 8-97019478-0 8970194780 Turbocharger Blot ISUZU 700P

## **Product Specification**

• Part Number: 8-97019478-0 8970194780

• Part Name: Turbocharger Blot 700P 4HK1 Model: Competitive • Price: · Mog: 10 Pcs High Quality · Quality: As Picture Shows · Color:

Material: Iron