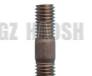

# 8-97019478-0 8970194780 Turbocharger Blot ISUZU 700P

## **Product Specification**

• Part Number: 8-97019478-0 8970194780

• Part Name: Turbocharger Blot 700P 4HK1 Model: Competitive • Price: · Mog: 10 Pcs High Quality · Quality: As Picture Shows · Color:

Material: Iron