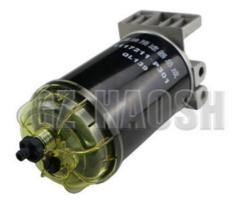

## More Images

Our Product Introduction

# Truck Parts 8-98095980-0 Diesel Fuel Filter Asm for Isuzu 700p 4HK1

HAOSH Email:info@gzhaosh.com

HAOSH Email:info@gzhaosh.com

| Applicable Models |            |            |          |
|-------------------|------------|------------|----------|
| ISUZU TRUCK       | NPR        | NQR        | NKR      |
| 15020 TROCK       | NMR        | NLR        | ELF      |
| 12 Danes          | Vc46       | FVR        | FTR      |
| == [              | CYZ        | CXZ        | EXZ      |
|                   | JMC        | KY         |          |
| 1                 | N800       | N900       | N720     |
|                   | N725       |            |          |
| ISUZU PICKUP      | DMAX 02-04 | DMAX 06-11 | DMAX 12- |
| ((5)              | LT         | RM         | мих      |
| A CONTRACTOR      | TFR        |            |          |
| TRANSIT           | TRANSIT    | V348 2.2   | V348 2.4 |
|                   | V362       | U375       |          |
| - A               |            |            |          |