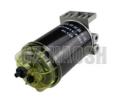

# 8-98095980-0 CLQ82-2000 8980959800 CLQ822000 Fuel Filter Assembly Suitable for ISUZU 700P NPR

# **Product Specification**

• Part Name: Fuel Filter Assembly

• Part Number: 8-98095980-0 CLQ82-2000 8980959800

CLQ822000

Competitive Price: Moq: 10 Pcs

As Picture Shows · Color: High Quality Quality:

Packing: Neutral Packing Or OEM Packing

## Mainly engaged in the Japanese car parts. If you need more information, please feel free to contact us!

8-98095980-0 Diesel Compartment Assembly (Coarse Filter) Iron For ISUZU 700P NQR LT134 4HK1 models. It is mainly responsible for the initial filtration of larger impurities in the diesel fuel, such as rust, sand and gravel. By intercepting these contaminants in advance, it reduces the pressure on the subsequent fine filtration and protects the engine's injection system from wear and clogging. Like a front line of defence, it provides relatively clean diesel fuel for the engine, ensuring its stable and efficient operation and prolonging the service life of key vehicle components.