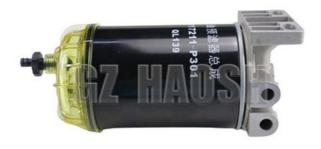

# 8-98095980-0 CLQ82-2000 8980959800 CLQ822000 Fuel Filter Assembly Suitable for ISUZU 700P NPR

# **Product Specification**

• Part Name: Fuel Filter Assembly

• Part Number: 8-98095980-0 CLQ82-2000 8980959800

CLQ822000

Competitive Price: Moq: 10 Pcs

As Picture Shows · Color: High Quality Quality:

Packing: Neutral Packing Or OEM Packing

## Mainly engaged in the Japanese car parts. If you need more information, please feel free to contact us!

8-98095980-0 Diesel Compartment Assembly (Coarse Filter) Iron For ISUZU 700P NQR LT134 4HK1 models. It is mainly responsible for the initial filtration of larger impurities in the diesel fuel, such as rust, sand and gravel. By intercepting these contaminants in advance, it reduces the pressure on the subsequent fine filtration and protects the engine's injection system from wear and clogging. Like a front line of defence, it provides relatively clean diesel fuel for the engine, ensuring its stable and efficient operation and prolonging the service life of key vehicle components.