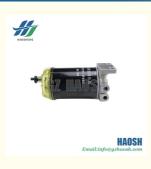

# 8-98095980-0 CLQ82-2000 8980959800 CLQ822000 Fuel Filter Assembly Suitable for ISUZU 700P NPR

# **Product Specification**

• Part Name: Fuel Filter Assembly

• Part Number: 8-98095980-0 CLQ82-2000 8980959800

CLQ822000

Competitive Price: Moq: 10 Pcs

As Picture Shows · Color: High Quality Quality:

Packing: Neutral Packing Or OEM Packing

## Mainly engaged in the Japanese car parts. If you need more information, please feel free to contact us!

8-98095980-0 Diesel Compartment Assembly (Coarse Filter) Iron For ISUZU 700P NQR LT134 4HK1 models. It is mainly responsible for the initial filtration of larger impurities in the diesel fuel, such as rust, sand and gravel. By intercepting these contaminants in advance, it reduces the pressure on the subsequent fine filtration and protects the engine's injection system from wear and clogging. Like a front line of defence, it provides relatively clean diesel fuel for the engine, ensuring its stable and efficient operation and prolonging the service life of key vehicle components.