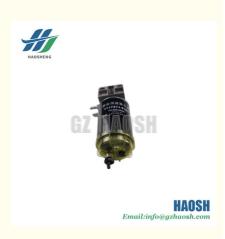

# 8-98095980-0 CLQ82-2000 8980959800 CLQ822000 Fuel Filter Assembly Suitable for ISUZU 700P NPR

# **Product Specification**

• Part Name: Fuel Filter Assembly

• Part Number: 8-98095980-0 CLQ82-2000 8980959800

CLQ822000

Competitive Price: Moq: 10 Pcs

As Picture Shows · Color: High Quality Quality:

Packing: Neutral Packing Or OEM Packing

## Mainly engaged in the Japanese car parts. If you need more information, please feel free to contact us!

8-98095980-0 Diesel Compartment Assembly (Coarse Filter) Iron For ISUZU 700P NQR LT134 4HK1 models. It is mainly responsible for the initial filtration of larger impurities in the diesel fuel, such as rust, sand and gravel. By intercepting these contaminants in advance, it reduces the pressure on the subsequent fine filtration and protects the engine's injection system from wear and clogging. Like a front line of defence, it provides relatively clean diesel fuel for the engine, ensuring its stable and efficient operation and prolonging the service life of key vehicle components.