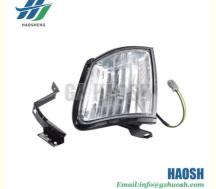

# Front Corner Lamp LH 8-92370352-1 8-92370352-0 8923703521 8923703520 For Isuzu TFR2000

HAO SHENG

## **Product Specification**

- Product Name:
- Car Fitment:
- OE Number:
- Application:
- Fuel Type:
- Highlight:
- Front Corner Lamp For Isuzu TFR2000 8-92370352-1 8-92370352-0 8923703521 8923703520
- Left Hand
- Diesel
- 8-92370352-0 Front Corner Lamp, 8923703521 Front Corner Lamp, 8-92370352-1 Front Corner Lamp

#### For Isuzu TFR2000 Front Corner Lamp LH 8-92370352-1 8-92370352-0 8923703521 8923703520

| roduct Name Front Corner Lamp LH                |                                                                                                                                                |
|-------------------------------------------------|------------------------------------------------------------------------------------------------------------------------------------------------|
| Isuzu TFR2000                                   |                                                                                                                                                |
| 8-92370352-1 8-92370352-0 8923703521 8923703520 |                                                                                                                                                |
| ize Standard                                    |                                                                                                                                                |
| Packaging Neutral/Customized for customer needs |                                                                                                                                                |
| By Sea/ Air/ Express                            |                                                                                                                                                |
| 10-15days After receiving the deposit           |                                                                                                                                                |
| ice Negotiable                                  |                                                                                                                                                |
|                                                 | Isuzu TFR2000   8-92370352-1   Standard   Neutral/Customized for customer needs   By Sea/ Air/ Express   10-15days After receiving the deposit |