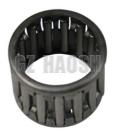

## Mainshaft Needle Bearing 9-00096100-1 9-00096100-0 9000961001 9000961000 For Isuzu TFR54

#### **Product Specification**

• Product Name: Mainshaft Needle Bearing

· Car Fitment: For Isuzu TFR54

9-00096100-1 9-00096100-0 9000961001 . OE Number:

9000961000

• Condition: New • Fuel Type: Diesel

Highlight: 9-00096100-1 Mainshaft Needle Bearing,

# For Isuzu TFR54 Mainshaft Needle Bearing 9-00096100-1 9-00096100-0 9000961001 9000961000

| Product Name | Mainshaft Needle Bearing                        |
|--------------|-------------------------------------------------|
| Car Fitment  | Isuzu TFR54                                     |
| Part Number  | 9-00096100-1 9-00096100-0 9000961001 9000961000 |
| Size         | Standard                                        |
| Packaging    | Neutral/Customized for customer needs           |
| Shipment     | By Sea/ Air/ Express                            |
| Deliver Date | 10-15days After receiving the deposit           |
| Price        | Negotiable                                      |