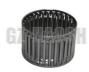

## Mainshaft Needle Bearing 9-00096100-1 9-00096100-0 9000961001 9000961000 For Isuzu TFR54

#### **Product Specification**

• Product Name: Mainshaft Needle Bearing

· Car Fitment: For Isuzu TFR54

9-00096100-1 9-00096100-0 9000961001 . OE Number:

9000961000

• Condition: New • Fuel Type: Diesel

Highlight: 9-00096100-1 Mainshaft Needle Bearing,

# For Isuzu TFR54 Mainshaft Needle Bearing 9-00096100-1 9-00096100-0 9000961001 9000961000

| Product Name | Mainshaft Needle Bearing                        |
|--------------|-------------------------------------------------|
| Car Fitment  | Isuzu TFR54                                     |
| Part Number  | 9-00096100-1 9-00096100-0 9000961001 9000961000 |
| Size         | Standard                                        |
| Packaging    | Neutral/Customized for customer needs           |
| Shipment     | By Sea/ Air/ Express                            |
| Deliver Date | 10-15days After receiving the deposit           |
| Price        | Negotiable                                      |