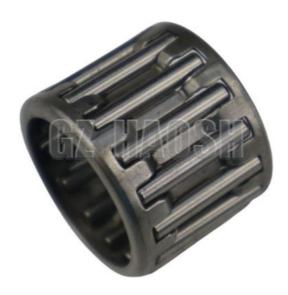

## Mainshaft Needle Bearing 9-00096100-1 9-00096100-0 9000961001 9000961000 For Isuzu TFR54

#### **Product Specification**

• Product Name: Mainshaft Needle Bearing

· Car Fitment: For Isuzu TFR54

9-00096100-1 9-00096100-0 9000961001 . OE Number:

9000961000

• Condition: New • Fuel Type: Diesel

Highlight: 9-00096100-1 Mainshaft Needle Bearing,

# For Isuzu TFR54 Mainshaft Needle Bearing 9-00096100-1 9-00096100-0 9000961001 9000961000

| Product Name | Mainshaft Needle Bearing                        |
|--------------|-------------------------------------------------|
| Car Fitment  | Isuzu TFR54                                     |
| Part Number  | 9-00096100-1 9-00096100-0 9000961001 9000961000 |
| Size         | Standard                                        |
| Packaging    | Neutral/Customized for customer needs           |
| Shipment     | By Sea/ Air/ Express                            |
| Deliver Date | 10-15days After receiving the deposit           |
| Price        | Negotiable                                      |