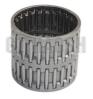

## Mainshaft Needle Bearing 9-00096100-1 9-00096100-0 9000961001 9000961000 For Isuzu TFR54

#### **Product Specification**

• Product Name: Mainshaft Needle Bearing

· Car Fitment: For Isuzu TFR54

9-00096100-1 9-00096100-0 9000961001 . OE Number:

9000961000

• Condition: New • Fuel Type: Diesel

Highlight: 9-00096100-1 Mainshaft Needle Bearing,

# For Isuzu TFR54 Mainshaft Needle Bearing 9-00096100-1 9-00096100-0 9000961001 9000961000

| Product Name | Mainshaft Needle Bearing                        |
|--------------|-------------------------------------------------|
| Car Fitment  | Isuzu TFR54                                     |
| Part Number  | 9-00096100-1 9-00096100-0 9000961001 9000961000 |
| Size         | Standard                                        |
| Packaging    | Neutral/Customized for customer needs           |
| Shipment     | By Sea/ Air/ Express                            |
| Deliver Date | 10-15days After receiving the deposit           |
| Price        | Negotiable                                      |