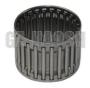

## Mainshaft Needle Bearing 9-00096100-1 9-00096100-0 9000961001 9000961000 For Isuzu TFR54

#### **Product Specification**

• Product Name: Mainshaft Needle Bearing

· Car Fitment: For Isuzu TFR54

9-00096100-1 9-00096100-0 9000961001 . OE Number:

9000961000

• Condition: New • Fuel Type: Diesel

Highlight: 9-00096100-1 Mainshaft Needle Bearing,

# For Isuzu TFR54 Mainshaft Needle Bearing 9-00096100-1 9-00096100-0 9000961001 9000961000

| Product Name | Mainshaft Needle Bearing                        |
|--------------|-------------------------------------------------|
| Car Fitment  | Isuzu TFR54                                     |
| Part Number  | 9-00096100-1 9-00096100-0 9000961001 9000961000 |
| Size         | Standard                                        |
| Packaging    | Neutral/Customized for customer needs           |
| Shipment     | By Sea/ Air/ Express                            |
| Deliver Date | 10-15days After receiving the deposit           |
| Price        | Negotiable                                      |