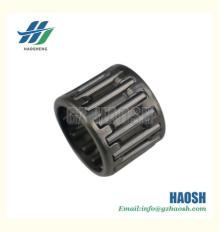

## Mainshaft Needle Bearing 9-00096100-1 9-00096100-0 9000961001 9000961000 For Isuzu TFR54

#### **Product Specification**

• Product Name: Mainshaft Needle Bearing

· Car Fitment: For Isuzu TFR54

9-00096100-1 9-00096100-0 9000961001 . OE Number:

9000961000

• Condition: New • Fuel Type: Diesel

Highlight: 9-00096100-1 Mainshaft Needle Bearing,

# For Isuzu TFR54 Mainshaft Needle Bearing 9-00096100-1 9-00096100-0 9000961001 9000961000

| Product Name | Mainshaft Needle Bearing                        |
|--------------|-------------------------------------------------|
| Car Fitment  | Isuzu TFR54                                     |
| Part Number  | 9-00096100-1 9-00096100-0 9000961001 9000961000 |
| Size         | Standard                                        |
| Packaging    | Neutral/Customized for customer needs           |
| Shipment     | By Sea/ Air/ Express                            |
| Deliver Date | 10-15days After receiving the deposit           |
| Price        | Negotiable                                      |