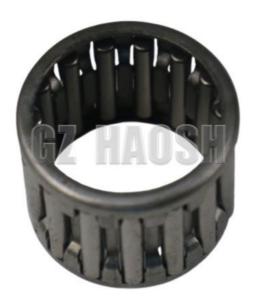

## Mainshaft Needle Bearing 9-00096100-1 9-00096100-0 9000961001 9000961000 For Isuzu TFR54

#### **Product Specification**

• Product Name: Mainshaft Needle Bearing

· Car Fitment: For Isuzu TFR54

9-00096100-1 9-00096100-0 9000961001 . OE Number:

9000961000

• Condition: New • Fuel Type: Diesel

Highlight: 9-00096100-1 Mainshaft Needle Bearing,

# For Isuzu TFR54 Mainshaft Needle Bearing 9-00096100-1 9-00096100-0 9000961001 9000961000

| Product Name | Mainshaft Needle Bearing                        |
|--------------|-------------------------------------------------|
| Car Fitment  | Isuzu TFR54                                     |
| Part Number  | 9-00096100-1 9-00096100-0 9000961001 9000961000 |
| Size         | Standard                                        |
| Packaging    | Neutral/Customized for customer needs           |
| Shipment     | By Sea/ Air/ Express                            |
| Deliver Date | 10-15days After receiving the deposit           |
| Price        | Negotiable                                      |