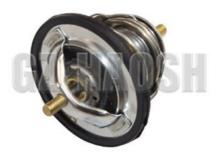

# 8-97300790-0 897300790 THERMOSTAT (BIG) 82C FOR ISUZU 700P

## **Product Specification**

• Part Name: THERMOSTAT (BIG) 82C • Part Number: 8-97300790-0 897300790

700P 4HF1 Model: • Price: Competitive · Quality: Good Quality 10 Pcs • Moq:

As Picture Shows · Color: · Packing: Neutral Packing

## Mainly engaged in the Japanese car parts. If you need more information, please feel free to contact us!

8 - 97300790 - 0 Thermostat (large) 82C For ISUZU 700P/4HF1 models. It automatically adjusts the coolant flow according to the operating temperature of the engine. At low temperatures, the coolant flow is reduced to allow the engine to warm up quickly to the optimum operating temperature. At high temperatures, the flow is increased to prevent the engine from overheating. For example, in the cold winter to start the vehicle, the thermostat can help the engine quickly warm up, improve fuel efficiency; in the hot summer, and can protect the engine will not be damaged due to high temperature, to ensure stable operation of the vehicle.