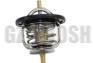

# 8-97300790-0 897300790 THERMOSTAT (BIG) 82C FOR ISUZU 700P

## **Product Specification**

• Part Name: THERMOSTAT (BIG) 82C • Part Number: 8-97300790-0 897300790

700P 4HF1 Model: • Price: Competitive · Quality: Good Quality 10 Pcs • Moq:

As Picture Shows · Color: · Packing: Neutral Packing

## Mainly engaged in the Japanese car parts. If you need more information, please feel free to contact us!

8 - 97300790 - 0 Thermostat (large) 82C For ISUZU 700P/4HF1 models. It automatically adjusts the coolant flow according to the operating temperature of the engine. At low temperatures, the coolant flow is reduced to allow the engine to warm up quickly to the optimum operating temperature. At high temperatures, the flow is increased to prevent the engine from overheating. For example, in the cold winter to start the vehicle, the thermostat can help the engine quickly warm up, improve fuel efficiency; in the hot summer, and can protect the engine will not be damaged due to high temperature, to ensure stable operation of the vehicle.