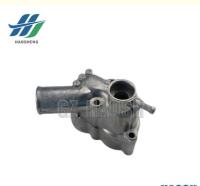

# THERMOSTAT CAP 8-97121587-0 8971215870 Water Outlet Pipe for ISUZU NKR NPR 4HF1

HAO SHENG

#### **Product Specification**

- Part Name:
- Part Number:
- Model:
- Price:
- Moq:
- Quality:
- Packing:
- Color:
- Highlight:

THERMOSTAT CAP 8-97121587-0 8971215870

NKR NPR 4HF1

Competitive

10 Pcs

- High Quality
- Neutral Packing Or OEM Packing
- As Picture Shows
  - 8971215870 THERMOSTAT CAP, 4HF1 THERMOSTAT CAP, ISUZU NKR THERMOSTAT CAP

8-97121587-0 Thermostat conduit For ISUZU NPR/4HF1 models. It provides precise control of engine coolant flow and circulation path. At low temperatures, coolant flow is reduced, allowing the engine to warm up quickly to optimum operating temperature. At high temperatures, the flow rate is increased to effectively dissipate heat and prevent the engine from overheating. For example, when starting the vehicle in cold winter, the thermostat conduit can help the engine to warm up quickly and improve fuel efficiency; and in hot summer, it can protect the engine from damage due to high temperature.