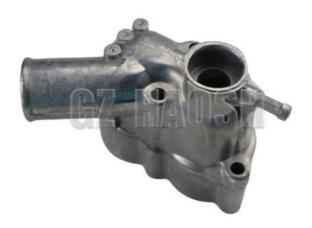

# THERMOSTAT CAP 8-97121587-0 8971215870 Water Outlet Pipe for ISUZU NKR NPR 4HF1

HAO SHENG

#### **Product Specification**

- Part Name:
- Part Number:
- Model:
- Price:
- Moq:
- Quality:
- Packing:
- Color:
- Highlight:

THERMOSTAT CAP 8-97121587-0 8971215870

NKR NPR 4HF1

Competitive

10 Pcs

- High Quality
- Neutral Packing Or OEM Packing
- As Picture Shows
  - 8971215870 THERMOSTAT CAP, 4HF1 THERMOSTAT CAP, ISUZU NKR THERMOSTAT CAP

8-97121587-0 Thermostat conduit For ISUZU NPR/4HF1 models. It provides precise control of engine coolant flow and circulation path. At low temperatures, coolant flow is reduced, allowing the engine to warm up quickly to optimum operating temperature. At high temperatures, the flow rate is increased to effectively dissipate heat and prevent the engine from overheating. For example, when starting the vehicle in cold winter, the thermostat conduit can help the engine to warm up quickly and improve fuel efficiency; and in hot summer, it can protect the engine from damage due to high temperature.