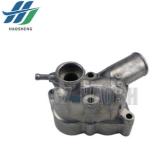

# THERMOSTAT CAP 8-97121587-0 8971215870 Water Outlet Pipe for ISUZU NKR NPR 4HF1

HAO SHENG

#### **Product Specification**

- Part Name:
- Part Number:
- Model:
- Price:
- Moq:
- Quality:
- Packing:
- Color:
- Highlight:

THERMOSTAT CAP 8-97121587-0 8971215870

NKR NPR 4HF1

Competitive

10 Pcs

- High Quality
- Neutral Packing Or OEM Packing
- As Picture Shows
  - 8971215870 THERMOSTAT CAP, 4HF1 THERMOSTAT CAP, ISUZU NKR THERMOSTAT CAP

8-97121587-0 Thermostat conduit For ISUZU NPR/4HF1 models. It provides precise control of engine coolant flow and circulation path. At low temperatures, coolant flow is reduced, allowing the engine to warm up quickly to optimum operating temperature. At high temperatures, the flow rate is increased to effectively dissipate heat and prevent the engine from overheating. For example, when starting the vehicle in cold winter, the thermostat conduit can help the engine to warm up quickly and improve fuel efficiency; and in hot summer, it can protect the engine from damage due to high temperature.