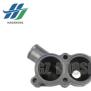

# THERMOSTAT CAP 8-97121587-0 8971215870 Water Outlet Pipe for ISUZU NKR NPR 4HF1

HAO SHENG

#### **Product Specification**

- Part Name:
- Part Number:
- Model:
- Price:
- Moq:
- Quality:
- Packing:
- Color:
- Highlight:

THERMOSTAT CAP 8-97121587-0 8971215870

NKR NPR 4HF1

Competitive

10 Pcs

- High Quality
- Neutral Packing Or OEM Packing
- As Picture Shows
  - 8971215870 THERMOSTAT CAP, 4HF1 THERMOSTAT CAP, ISUZU NKR THERMOSTAT CAP

8-97121587-0 Thermostat conduit For ISUZU NPR/4HF1 models. It provides precise control of engine coolant flow and circulation path. At low temperatures, coolant flow is reduced, allowing the engine to warm up quickly to optimum operating temperature. At high temperatures, the flow rate is increased to effectively dissipate heat and prevent the engine from overheating. For example, when starting the vehicle in cold winter, the thermostat conduit can help the engine to warm up quickly and improve fuel efficiency; and in hot summer, it can protect the engine from damage due to high temperature.