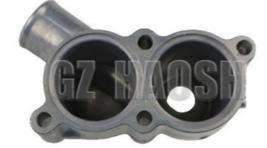

# THERMOSTAT CAP 8-97121587-0 8971215870 Water Outlet Pipe for ISUZU NKR NPR 4HF1

HAO SHENG

#### **Product Specification**

- Part Name:
- Part Number:
- Model:
- Price:
- Moq:
- Quality:
- Packing:
- Color:
- Highlight:

THERMOSTAT CAP 8-97121587-0 8971215870

NKR NPR 4HF1

Competitive

10 Pcs

- High Quality
- Neutral Packing Or OEM Packing
- As Picture Shows
  - 8971215870 THERMOSTAT CAP, 4HF1 THERMOSTAT CAP, ISUZU NKR THERMOSTAT CAP

8-97121587-0 Thermostat conduit For ISUZU NPR/4HF1 models. It provides precise control of engine coolant flow and circulation path. At low temperatures, coolant flow is reduced, allowing the engine to warm up quickly to optimum operating temperature. At high temperatures, the flow rate is increased to effectively dissipate heat and prevent the engine from overheating. For example, when starting the vehicle in cold winter, the thermostat conduit can help the engine to warm up quickly and improve fuel efficiency; and in hot summer, it can protect the engine from damage due to high temperature.