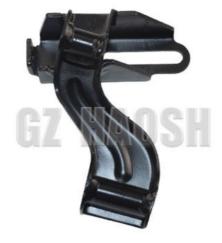

## More Images

Our Product Introduction

## 8-97161031-0 Air Compression Idle Pulley Bracket Suitable for ISUZU NKR 897161031

HAOSH Email:info@gzhaosh.com

HAOSH Email:info@gzhaosh.com

| Applicable Models |            |            |          |
|-------------------|------------|------------|----------|
| ISUZU TRUCK       | NPR        | NQR        | NKR      |
|                   | NMR        | NLR        | ELF      |
| 15mm              | Vc46       | FVR        | FTR      |
| m1 (              | CYZ        | CXZ        | EXZ      |
|                   | JMC        | KY         |          |
|                   | N800       | N900       | N720     |
|                   | N725       |            |          |
| ISUZU PICKUP      | DMAX 02-04 | DMAX 06-11 | DMAX 12- |
| (05)              | LT         | RM         | мих      |
|                   | TFR        |            |          |
| TRANSIT           | TRANSIT    | V348 2.2   | V348 2.4 |
|                   | V362       | U375       |          |
|                   |            |            |          |