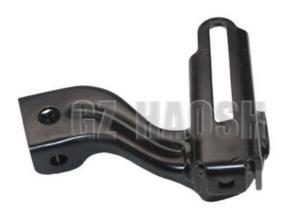

# 8-97161031-0 8971610310 AC PULLEY ADJUSTMENT BRACKET FOR ISUZU 700P 4HK1

## **Product Specification**

• Part Number: 8-97161031-0 8971610310

• Part Name: AC PULLEY ADJUSTMENT BRACKET

700P 4HK1 · Model: Competitive · Price: · Mog: 10 Pcs

As Picture Shows · Color: High Quality · Quality:

### Mainly engaged in the Japanese car parts. If you need more information, please feel free to contact us!

8-97161031-0 Air Conditioner Pulley Adjustment Bracket For ISUZU 700P/4HK1 models. It allows precise adjustment of the position and tension of the air conditioning pulley. It ensures that the belt is at the right tension during operation, avoiding over-loosening leading to slippage and affecting the cooling effect of the air conditioner, and also preventing over-tightening to increase wear and tear. For example, in the vehicle driving, road changes will cause parts vibration, this time the adjustment bracket can stabilize the pulley in time to ensure that the air conditioning system continues to operate stably.