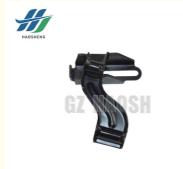

# 8-97161031-0 8971610310 AC PULLEY ADJUSTMENT BRACKET FOR ISUZU 700P 4HK1

## 8-97161031-0 Air Compression Idle Pulley Bracket Suitable for ISUZU NKR 897161031

HAOSH Email:info@gzhaosh.com

HAOSH Email:info@gzhaosh.com

| Applicable Models |            |            |          |
|-------------------|------------|------------|----------|
| ISUZU TRUCK       | NPR        | NQR        | NKR      |
|                   | NMR        | NLR        | ELF      |
| 15mm              | Vc46       | FVR        | FTR      |
| m1 (              | CYZ        | CXZ        | EXZ      |
|                   | JMC        | KY         |          |
|                   | N800       | N900       | N720     |
|                   | N725       |            |          |
| ISUZU PICKUP      | DMAX 02-04 | DMAX 06-11 | DMAX 12- |
| (05)              | LT         | RM         | мих      |
|                   | TFR        |            |          |
| TRANSIT           | TRANSIT    | V348 2.2   | V348 2.4 |
|                   | V362       | U375       |          |
|                   |            |            |          |

### Mainly engaged in the Japanese car parts. If you need more information, please feel free to contact us!

8-97161031-0 Air Conditioner Pulley Adjustment Bracket For ISUZU 700P/4HK1 models. It allows precise adjustment of the position and tension of the air conditioning pulley. It ensures that the belt is at the right tension during operation, avoiding over-loosening leading to slippage and affecting the cooling effect of the air conditioner, and also preventing over-tightening to increase wear and tear. For example, in the vehicle driving, road changes will cause parts vibration, this time the adjustment bracket can stabilize the pulley in time to ensure that the air conditioning system continues to operate stably.