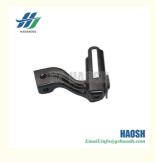

# 8-97161031-0 8971610310 AC PULLEY ADJUSTMENT BRACKET FOR ISUZU 700P 4HK1

## 8-97161031-0 Air Compression Idle Pulley Bracket Suitable for ISUZU NKR 897161031

HAOSH Email:info@gzhaosh.com

HAOSH Email:info@gzhaosh.com

| Applicable Models |            |            |          |
|-------------------|------------|------------|----------|
| ISUZU TRUCK       | NPR        | NQR        | NKR      |
|                   | NMR        | NLR        | ELF      |
| 15mm              | Vc46       | FVR        | FTR      |
| m1 (              | CYZ        | CXZ        | EXZ      |
|                   | JMC        | KY         |          |
|                   | N800       | N900       | N720     |
|                   | N725       |            |          |
| ISUZU PICKUP      | DMAX 02-04 | DMAX 06-11 | DMAX 12- |
| (05)              | LT         | RM         | мих      |
|                   | TFR        |            |          |
| TRANSIT           | TRANSIT    | V348 2.2   | V348 2.4 |
|                   | V362       | U375       |          |
|                   |            |            |          |

### Mainly engaged in the Japanese car parts. If you need more information, please feel free to contact us!

8-97161031-0 Air Conditioner Pulley Adjustment Bracket For ISUZU 700P/4HK1 models. It allows precise adjustment of the position and tension of the air conditioning pulley. It ensures that the belt is at the right tension during operation, avoiding over-loosening leading to slippage and affecting the cooling effect of the air conditioner, and also preventing over-tightening to increase wear and tear. For example, in the vehicle driving, road changes will cause parts vibration, this time the adjustment bracket can stabilize the pulley in time to ensure that the air conditioning system continues to operate stably.