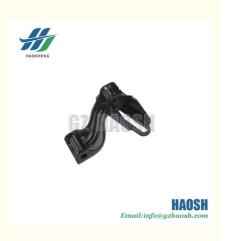

# 8-97161031-0 8971610310 AC PULLEY ADJUSTMENT BRACKET FOR ISUZU 700P 4HK1

## 8-97161031-0 Air Compression Idle Pulley Bracket Suitable for ISUZU NKR 897161031

HAOSH Email:info@gzhaosh.com

HAOSH Email:info@gzhaosh.com

| Applicable Models |            |            |          |
|-------------------|------------|------------|----------|
| ISUZU TRUCK       | NPR        | NQR        | NKR      |
|                   | NMR        | NLR        | ELF      |
| 15mm              | Vc46       | FVR        | FTR      |
| m1 (              | CYZ        | CXZ        | EXZ      |
|                   | JMC        | KY         |          |
|                   | N800       | N900       | N720     |
|                   | N725       |            |          |
| ISUZU PICKUP      | DMAX 02-04 | DMAX 06-11 | DMAX 12- |
| (05)              | LT         | RM         | мих      |
|                   | TFR        |            |          |
| TRANSIT           | TRANSIT    | V348 2.2   | V348 2.4 |
|                   | V362       | U375       |          |
|                   |            |            |          |

### Mainly engaged in the Japanese car parts. If you need more information, please feel free to contact us!

8-97161031-0 Air Conditioner Pulley Adjustment Bracket For ISUZU 700P/4HK1 models. It allows precise adjustment of the position and tension of the air conditioning pulley. It ensures that the belt is at the right tension during operation, avoiding over-loosening leading to slippage and affecting the cooling effect of the air conditioner, and also preventing over-tightening to increase wear and tear. For example, in the vehicle driving, road changes will cause parts vibration, this time the adjustment bracket can stabilize the pulley in time to ensure that the air conditioning system continues to operate stably.