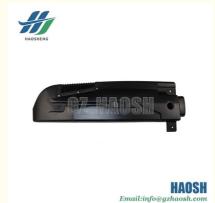

## **Product Specification**

- Part Number: 8-98083330-0 • Part Name: **AIR HOSE** PLASTIC • Material: 10 Pcs • Moq: • Price: Competitive High • Quality: Black Color: • Packing: Neutral Packing Or OEM Packing • Highlight:
  - 8980002301 AIR HOSE, 700P AIR HOSE, 4HK1 AIR HOSE

Mainly engaged in the Japanese car parts. If you need more information, please feel free to contact us!

8-98083330-0 Air hose (plastic) for ISUZU 700P/4HK1 models.

Its main function is to transfer air efficiently and accurately into the engine system. The high-quality plastic material ensures durability and is resistant to corrosion. It maintains a stable airflow, ensures sufficient engine air intake and optimizes combustion, thus improving vehicle power performance and reducing fuel consumption, and also reduces engine failures due to air intake problems for smoother and more reliable operation of the vehicle.