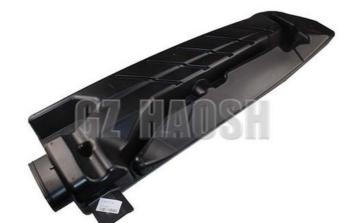

## **Product Specification**

- Part Number: 8-98083330-0 • Part Name: **AIR HOSE** PLASTIC • Material: 10 Pcs • Moq: • Price: Competitive High • Quality: Black Color: • Packing: Neutral Packing Or OEM Packing • Highlight:
  - 8980002301 AIR HOSE, 700P AIR HOSE, 4HK1 AIR HOSE

Mainly engaged in the Japanese car parts. If you need more information, please feel free to contact us!

8-98083330-0 Air hose (plastic) for ISUZU 700P/4HK1 models.

Its main function is to transfer air efficiently and accurately into the engine system. The high-quality plastic material ensures durability and is resistant to corrosion. It maintains a stable airflow, ensures sufficient engine air intake and optimizes combustion, thus improving vehicle power performance and reducing fuel consumption, and also reduces engine failures due to air intake problems for smoother and more reliable operation of the vehicle.