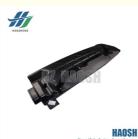

## **Product Specification**

- Part Number: 8-98083330-0 • Part Name: **AIR HOSE** PLASTIC • Material: 10 Pcs • Moq: • Price: Competitive High • Quality: Black Color: • Packing: Neutral Packing Or OEM Packing • Highlight:
  - 8980002301 AIR HOSE, 700P AIR HOSE, 4HK1 AIR HOSE

Mainly engaged in the Japanese car parts. If you need more information, please feel free to contact us!

8-98083330-0 Air hose (plastic) for ISUZU 700P/4HK1 models.

Its main function is to transfer air efficiently and accurately into the engine system. The high-quality plastic material ensures durability and is resistant to corrosion. It maintains a stable airflow, ensures sufficient engine air intake and optimizes combustion, thus improving vehicle power performance and reducing fuel consumption, and also reduces engine failures due to air intake problems for smoother and more reliable operation of the vehicle.