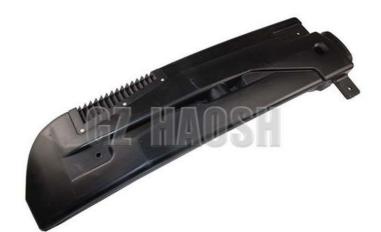

## **Product Specification**

- Part Number: 8-98083330-0 • Part Name: **AIR HOSE** PLASTIC • Material: 10 Pcs • Moq: • Price: Competitive High • Quality: Black Color: • Packing: Neutral Packing Or OEM Packing • Highlight:
  - 8980002301 AIR HOSE, 700P AIR HOSE, 4HK1 AIR HOSE

Mainly engaged in the Japanese car parts. If you need more information, please feel free to contact us!

8-98083330-0 Air hose (plastic) for ISUZU 700P/4HK1 models.

Its main function is to transfer air efficiently and accurately into the engine system. The high-quality plastic material ensures durability and is resistant to corrosion. It maintains a stable airflow, ensures sufficient engine air intake and optimizes combustion, thus improving vehicle power performance and reducing fuel consumption, and also reduces engine failures due to air intake problems for smoother and more reliable operation of the vehicle.