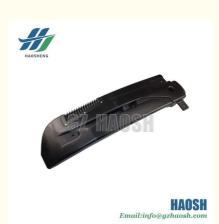

## **Product Specification**

- Part Number: 8-98083330-0 • Part Name: **AIR HOSE** PLASTIC • Material: 10 Pcs • Moq: • Price: Competitive High • Quality: Black Color: • Packing: Neutral Packing Or OEM Packing • Highlight:
  - 8980002301 AIR HOSE, 700P AIR HOSE, 4HK1 AIR HOSE

Mainly engaged in the Japanese car parts. If you need more information, please feel free to contact us!

8-98083330-0 Air hose (plastic) for ISUZU 700P/4HK1 models.

Its main function is to transfer air efficiently and accurately into the engine system. The high-quality plastic material ensures durability and is resistant to corrosion. It maintains a stable airflow, ensures sufficient engine air intake and optimizes combustion, thus improving vehicle power performance and reducing fuel consumption, and also reduces engine failures due to air intake problems for smoother and more reliable operation of the vehicle.