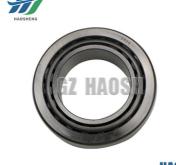

# Isuzu Bearing Diff Cage NPR 9-00093-130-0 9-00093130-0

Mainly engaged in the Japanese car parts. If you need more information, please feel free to contact us!

9-00093130-0 Differential bearing 3984 for ISUZU 700P/4HK1.

This product can effectively reduce the friction and wear between gears and ensure smooth power transmission. When the vehicle is turning, it enables the left and right wheels to rotate at different speeds, enhancing handling stability. For example, under complicated road conditions, its precise work allows the vehicle to cope with curves smoothly and avoid skidding. Whether it is high speed driving or heavy transportation, this product can ensure the safety and smoothness of vehicle driving.