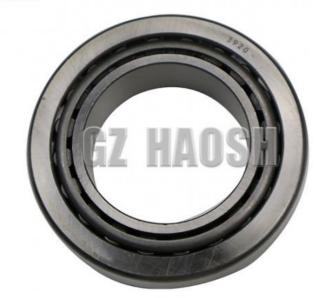

# Isuzu Bearing Diff Cage NPR 9-00093-130-0 9-00093130-0

Mainly engaged in the Japanese car parts. If you need more information, please feel free to contact us!

9-00093130-0 Differential bearing 3984 for ISUZU 700P/4HK1.

This product can effectively reduce the friction and wear between gears and ensure smooth power transmission. When the vehicle is turning, it enables the left and right wheels to rotate at different speeds, enhancing handling stability. For example, under complicated road conditions, its precise work allows the vehicle to cope with curves smoothly and avoid skidding. Whether it is high speed driving or heavy transportation, this product can ensure the safety and smoothness of vehicle driving.