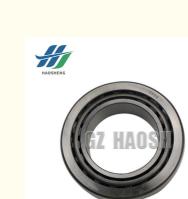

# Isuzu Bearing Diff Cage NPR 9-00093-130-0 9-00093130-0

Mainly engaged in the Japanese car parts. If you need more information, please feel free to contact us!

9-00093130-0 Differential bearing 3984 for ISUZU 700P/4HK1.

This product can effectively reduce the friction and wear between gears and ensure smooth power transmission. When the vehicle is turning, it enables the left and right wheels to rotate at different speeds, enhancing handling stability. For example, under complicated road conditions, its precise work allows the vehicle to cope with curves smoothly and avoid skidding. Whether it is high speed driving or heavy transportation, this product can ensure the safety and smoothness of vehicle driving.