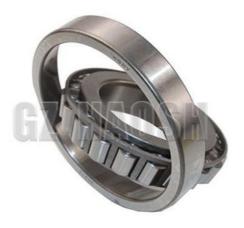

# 30213 REAR BEARING INNER FOR ISUZU 700P 4HK1 4HG1

## **Product Specification**

30213 • Part Number:

Part Name: REAR BEARING(INNER) 700P 4HK1 4HG1 4HF1 Model:

• Price: Competitive · Mog: 10 Pcs

Neutral Packing Or OEM Packing · Packing:

6 Months · Warranty:

### Mainly engaged in the Japanese car parts. If you need more information, please feel free to contact us!

30213 Rear Wheel Bearing(Inner) For ISUZU 700P/4HK1/4HG1/4HF1 models. It supports the rotation of the rear wheels, reduces friction and wear, and makes the rear wheels rotate more smoothly. In the process of vehicle driving, it can withstand various pressures and impacts from the road surface to ensure the precise positioning of the wheels. For example, when the vehicle is traveling on a bumpy road, the bearing can effectively cushion the vibration and ensure driving comfort. Whether accelerating, braking or driving normally, this product provides solid support for the stable operation of the vehicle.