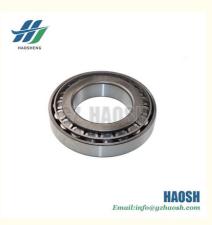

# 30213 REAR BEARING INNER FOR ISUZU 700P 4HK1 4HG1

# REAR BEARING(INNER) 30213 FOR ISUZU 700P 4HK1 4HG1 4HF1

HAOSH Email:info@gzhaosh.com

HAOSH Email:info@gzhaosh.com

| <b>Applicable Models</b> |            |            |          |
|--------------------------|------------|------------|----------|
| ISUZU TRUCK              | NPR        | NQR        | NKR      |
|                          | NMR        | NLR        | ELF      |
| 15mm                     | Vc46       | FVR        | FTR      |
| an ( )                   | CYZ        | CXZ        | EXZ      |
|                          | JMC        | KY         |          |
|                          | N800       | N900       | N720     |
|                          | N725       |            |          |
| ISUZU PICKUP             | DMAX 02-04 | DMAX 06-11 | DMAX 12- |
| ((5)                     | LT         | RM         | MUX      |
| A STATE                  | TFR        |            |          |
| TRANSIT                  | TRANSIT    | V348 2.2   | V348 2.4 |
| A                        | V362       | U375       |          |
|                          |            |            |          |

### Mainly engaged in the Japanese car parts. If you need more information, please feel free to contact us!

30213 Rear Wheel Bearing(Inner) For ISUZU 700P/4HK1/4HG1/4HF1 models. It supports the rotation of the rear wheels, reduces friction and wear, and makes the rear wheels rotate more smoothly. In the process of vehicle driving, it can withstand various pressures and impacts from the road surface to ensure the precise positioning of the wheels. For example, when the vehicle is traveling on a bumpy road, the bearing can effectively cushion the vibration and ensure driving comfort. Whether accelerating, braking or driving normally, this product provides solid support for the stable operation of the vehicle.