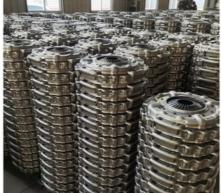

# 30213 REAR BEARING INNER FOR ISUZU 700P 4HK1 4HG1

## **Product Specification**

30213 • Part Number:

Part Name: REAR BEARING(INNER) 700P 4HK1 4HG1 4HF1 Model:

• Price: Competitive · Mog: 10 Pcs

Neutral Packing Or OEM Packing · Packing:

6 Months · Warranty:

### Mainly engaged in the Japanese car parts. If you need more information, please feel free to contact us!

30213 Rear Wheel Bearing(Inner) For ISUZU 700P/4HK1/4HG1/4HF1 models. It supports the rotation of the rear wheels, reduces friction and wear, and makes the rear wheels rotate more smoothly. In the process of vehicle driving, it can withstand various pressures and impacts from the road surface to ensure the precise positioning of the wheels. For example, when the vehicle is traveling on a bumpy road, the bearing can effectively cushion the vibration and ensure driving comfort. Whether accelerating, braking or driving normally, this product provides solid support for the stable operation of the vehicle.