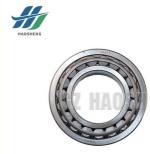

# 30213 REAR BEARING INNER FOR ISUZU 700P 4HK1 4HG1

# REAR BEARING(INNER) 30213 FOR ISUZU 700P 4HK1 4HG1 4HF1

HAOSH Email:info@gzhaosh.com

HAOSH Email:info@gzhaosh.com

| <b>Applicable Models</b> |            |            |          |
|--------------------------|------------|------------|----------|
| ISUZU TRUCK              | NPR        | NQR        | NKR      |
|                          | NMR        | NLR        | ELF      |
| 15mm                     | Vc46       | FVR        | FTR      |
| an ( )                   | CYZ        | CXZ        | EXZ      |
|                          | JMC        | KY         |          |
|                          | N800       | N900       | N720     |
|                          | N725       |            |          |
| ISUZU PICKUP             | DMAX 02-04 | DMAX 06-11 | DMAX 12- |
| ((5)                     | LT         | RM         | MUX      |
| A STATE                  | TFR        |            |          |
| TRANSIT                  | TRANSIT    | V348 2.2   | V348 2.4 |
| A                        | V362       | U375       |          |
|                          |            |            |          |

### Mainly engaged in the Japanese car parts. If you need more information, please feel free to contact us!

30213 Rear Wheel Bearing(Inner) For ISUZU 700P/4HK1/4HG1/4HF1 models. It supports the rotation of the rear wheels, reduces friction and wear, and makes the rear wheels rotate more smoothly. In the process of vehicle driving, it can withstand various pressures and impacts from the road surface to ensure the precise positioning of the wheels. For example, when the vehicle is traveling on a bumpy road, the bearing can effectively cushion the vibration and ensure driving comfort. Whether accelerating, braking or driving normally, this product provides solid support for the stable operation of the vehicle.