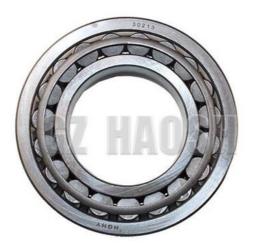

# 30213 REAR BEARING INNER FOR ISUZU 700P 4HK1 4HG1

## **Product Specification**

30213 • Part Number:

Part Name: REAR BEARING(INNER) 700P 4HK1 4HG1 4HF1 Model:

• Price: Competitive · Mog: 10 Pcs

Neutral Packing Or OEM Packing · Packing:

6 Months · Warranty:

### Mainly engaged in the Japanese car parts. If you need more information, please feel free to contact us!

30213 Rear Wheel Bearing(Inner) For ISUZU 700P/4HK1/4HG1/4HF1 models. It supports the rotation of the rear wheels, reduces friction and wear, and makes the rear wheels rotate more smoothly. In the process of vehicle driving, it can withstand various pressures and impacts from the road surface to ensure the precise positioning of the wheels. For example, when the vehicle is traveling on a bumpy road, the bearing can effectively cushion the vibration and ensure driving comfort. Whether accelerating, braking or driving normally, this product provides solid support for the stable operation of the vehicle.