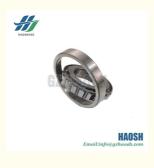

# 30213 REAR BEARING INNER FOR ISUZU 700P 4HK1 4HG1

# REAR BEARING(INNER) 30213 FOR ISUZU 700P 4HK1 4HG1 4HF1

HAOSH Email:info@gzhaosh.com

HAOSH Email:info@gzhaosh.com

| <b>Applicable Models</b> |            |            |          |
|--------------------------|------------|------------|----------|
| ISUZU TRUCK              | NPR        | NQR        | NKR      |
|                          | NMR        | NLR        | ELF      |
| 15mm                     | Vc46       | FVR        | FTR      |
| an ( )                   | CYZ        | CXZ        | EXZ      |
|                          | JMC        | KY         |          |
|                          | N800       | N900       | N720     |
|                          | N725       |            |          |
| ISUZU PICKUP             | DMAX 02-04 | DMAX 06-11 | DMAX 12- |
| ((5)                     | LT         | RM         | MUX      |
| A STATE                  | TFR        |            |          |
| TRANSIT                  | TRANSIT    | V348 2.2   | V348 2.4 |
| A                        | V362       | U375       |          |
|                          |            |            |          |

### Mainly engaged in the Japanese car parts. If you need more information, please feel free to contact us!

30213 Rear Wheel Bearing(Inner) For ISUZU 700P/4HK1/4HG1/4HF1 models. It supports the rotation of the rear wheels, reduces friction and wear, and makes the rear wheels rotate more smoothly. In the process of vehicle driving, it can withstand various pressures and impacts from the road surface to ensure the precise positioning of the wheels. For example, when the vehicle is traveling on a bumpy road, the bearing can effectively cushion the vibration and ensure driving comfort. Whether accelerating, braking or driving normally, this product provides solid support for the stable operation of the vehicle.