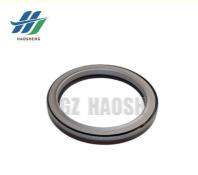

## 8-97329780-0 897329780 Frt Crankshaft Oil Seal 109\*137\*13 FOR ISUZU 700P 4HK1 4HF1

HAO SHENG

#### **Product Specification**

- Part Name:
- Part Number:
- Model:
- Quality:
- Moq:
- Warranty:
- Packing:
- Color:
- Highlight:

More Images

Frt Crankshaft Oil Seal 8-97329780-0 897329780 700P 4HK1 4HF1

8-97329780-0 Crankshaft front oil seal For ISUZU 700P/4HK1/4HF1 models. It can effectively prevent engine oil leakage and ensure that the oil in the crankcase is in normal working condition. Keeping the oil sufficient and clean provides good lubrication conditions for normal engine operation. For example, when the vehicle is running at high speed, the oil seal can withstand great pressure and stop the oil from seeping out. This not only reduces oil loss, but also avoids wear and tear on the engine caused by insufficient oil, safeguarding engine performance and life.