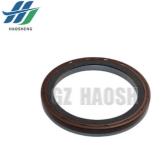

## 8-97329780-0 897329780 Frt Crankshaft Oil Seal 109\*137\*13 FOR ISUZU 700P 4HK1 4HF1

HAO SHENG

#### **Product Specification**

- Part Name:
- Part Number:
- Model:
- Quality:
- Moq:
- Warranty:
- Packing:
- Color:
- Highlight:

More Images

Frt Crankshaft Oil Seal 8-97329780-0 897329780 700P 4HK1 4HF1

8-97329780-0 Crankshaft front oil seal For ISUZU 700P/4HK1/4HF1 models. It can effectively prevent engine oil leakage and ensure that the oil in the crankcase is in normal working condition. Keeping the oil sufficient and clean provides good lubrication conditions for normal engine operation. For example, when the vehicle is running at high speed, the oil seal can withstand great pressure and stop the oil from seeping out. This not only reduces oil loss, but also avoids wear and tear on the engine caused by insufficient oil, safeguarding engine performance and life.