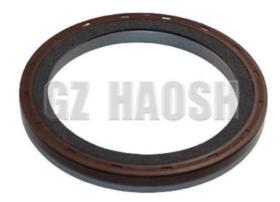

## 8-97329780-0 897329780 Frt Crankshaft Oil Seal 109\*137\*13 FOR ISUZU 700P 4HK1 4HF1

HAO SHENG

8-97329780-0 Crankshaft front oil seal For ISUZU 700P/4HK1/4HF1 models. It can effectively prevent engine oil leakage and ensure that the oil in the crankcase is in normal working condition. Keeping the oil sufficient and clean provides good lubrication conditions for normal engine operation. For example, when the vehicle is running at high speed, the oil seal can withstand great pressure and stop the oil from seeping out. This not only reduces oil loss, but also avoids wear and tear on the engine caused by insufficient oil, safeguarding engine performance and life.