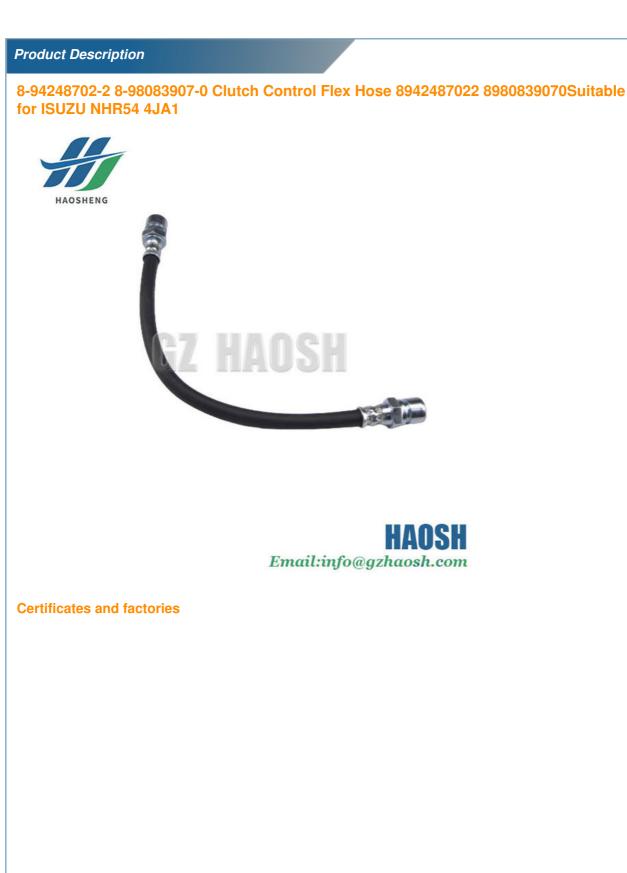

# 8-98083907-0 8942487022 8980839070 Clutch Pipe Hose for ISUZU NHR54 4JA1

HAO SHENG

## **Product Specification**

- Part Number:
- Part Name:
- Model:
- Price:
- Color:
- Moq:
- Payment Detail:
- Packing:
- Highlight:

- 8-98083907-08942487022 8980839070
- Clutch Pipe Hose
- NHR54 4JA1
- Competitive
- As Picture Shows
- 10 Pcs
- L/C, T/T, Western Union
- Neutral Packing Or OEM Packing
  - 4JA1 Clutch Pipe Hose, 8980839070 Clutch Pipe Hose, 8-98083907-0 Clutch Pipe Hose

# Mainly engaged in the Japanese car parts. If you need more information, please feel free to contact us!

8-94248702-0 Clutch master cylinder hose For ISUZU 600P/NKR/700P models. It is responsible for transmitting hydraulic pressure for smooth clutch operation. During driving, it ensures that the clutch disengages and engages accurately and makes gear changes smoother. For example, in congested road conditions with frequent gear changes, it steadily transmits pressure and reduces clutch wear. Good hose performance also improves driving comfort and manoeuvrability, safeguarding your driving safety and driving experience.