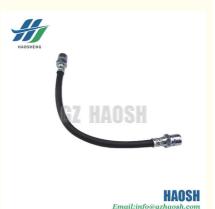

mation**

- Place of Origin:
- Brand Name:
- Model Number:
- Minimum Order Quantity:
- Packaging Details:
- Delivery Time:
- Payment Terms:
- Supply Ability:

| tity: | 1pcs                    |
|-------|-------------------------|
|       | Neutral packing         |
|       | 10-15days               |
|       | L/C, T/T, Western Union |
|       | 100,000,000/months      |

NHR54 4JA1

China

OEM



ISUZU

## **Product Specification**

- Part Number:
- Part Name:
- Model:
- Price:
- Color:
- Moq:
- Payment Detail:
- Packing:
- Highlight:

- 8-98083907-08942487022 8980839070
- Clutch Pipe Hose
- NHR54 4JA1
- Competitive
- As Picture Shows
- 10 Pcs
- L/C, T/T, Western Union
- Neutral Packing Or OEM Packing
  - 4JA1 Clutch Pipe Hose, 8980839070 Clutch Pipe Hose, 8-98083907-0 Clutch Pipe Hose





More Images



Our Product Introduction

# HAOSHENG



**Our Product Introduction** 



| ISUZU TRUCK  | NPR        | NQR        | NKR      |
|--------------|------------|------------|----------|
|              | NMR        | NLR        | ELF      |
| IXMEN        | Vc46       | FVR        | FTR      |
|              | CYZ        | CXZ        | EXZ      |
| 1 12 - m - 6 | JMC        | КҮ         |          |
|              | N800       | N900       | N720     |
|              | N725       |            |          |
| ISUZU PICKUP | DMAX 02-04 | DMAX 06-11 | DMAX 12  |
|              | LT         | RM         | MUX      |
|              | TFR        |            |          |
| TRANSIT      | TRANSIT    | V348 2.2   | V348 2.4 |
| A            | V362       | U375       |          |

### O