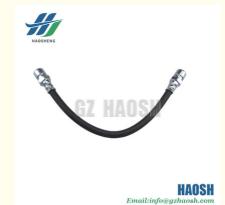

## **Product Specification**

- Part Number:
- Part Name:
- Model:
- Price:
- Color:
- Moq:
- Payment Detail:
- Packing:
- Highlight:

- 8-98083907-08942487022 8980839070
- Clutch Pipe Hose
- NHR54 4JA1
- Competitive
- As Picture Shows
- 10 Pcs
- L/C, T/T, Western Union
- Neutral Packing Or OEM Packing
  - 4JA1 Clutch Pipe Hose, 8980839070 Clutch Pipe Hose, 8-98083907-0 Clutch Pipe Hose

# Mainly engaged in the Japanese car parts. If you need more information, please feel free to contact us!

8-94248702-0 Clutch master cylinder hose For ISUZU 600P/NKR/700P models. It is responsible for transmitting hydraulic pressure for smooth clutch operation. During driving, it ensures that the clutch disengages and engages accurately and makes gear changes smoother. For example, in congested road conditions with frequent gear changes, it steadily transmits pressure and reduces clutch wear. Good hose performance also improves driving comfort and manoeuvrability, safeguarding your driving safety and driving experience.