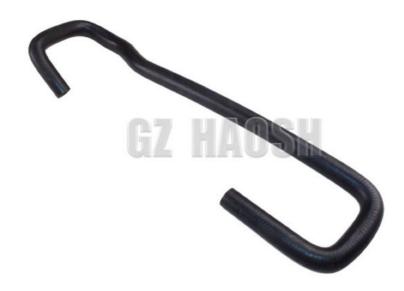

# Engine Heater Hose Short Outlet 9-98216523-1 9-98216523-0 9982165231 9982165230 For Isuzu TFR54

### **Product Specification**

• Product Name: Engine Heater Hose · Car Fitment: For Isuzu TFR54

• OE Number: 9-98216523-1 9-98216523-0 9982165231

9982165230

• Condition: Short ,Outlet • Fuel Type: Diesel

Highlight: 9-98216523-1 Engine Heater Hose,

## **Product Description**

For Isuzu TFR54 Engine Heater Hose Short Outlet 9-98216523-1 9-98216523-0 9982165231 9982165230

| Product Name | Heater Hose Short Outlet                        |
|--------------|-------------------------------------------------|
| Car Fitment  | Isuzu TFR54                                     |
| Part Number  | 9-98216523-1 9-98216523-0 9982165231 9982165230 |
| Size         | Standard                                        |
| Packaging    | Neutral/Customized for customer needs           |
| Shipment     | By Sea/ Air/ Express                            |
| Deliver Date | 10-15days After receiving the deposit           |
| Price        | Negotiable                                      |