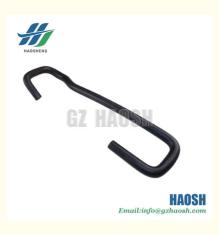

# Engine Heater Hose Short Outlet 9-98216523-1 9-98216523-0 9982165231 9982165230 For Isuzu TFR54

### **Product Specification**

• Product Name: Engine Heater Hose · Car Fitment: For Isuzu TFR54

• OE Number: 9-98216523-1 9-98216523-0 9982165231

9982165230

• Condition: Short ,Outlet • Fuel Type: Diesel

Highlight: 9-98216523-1 Engine Heater Hose,

## **Product Description**

For Isuzu TFR54 Engine Heater Hose Short Outlet 9-98216523-1 9-98216523-0 9982165231 9982165230

| Product Name | Heater Hose Short Outlet                        |
|--------------|-------------------------------------------------|
| Car Fitment  | Isuzu TFR54                                     |
| Part Number  | 9-98216523-1 9-98216523-0 9982165231 9982165230 |
| Size         | Standard                                        |
| Packaging    | Neutral/Customized for customer needs           |
| Shipment     | By Sea/ Air/ Express                            |
| Deliver Date | 10-15days After receiving the deposit           |
| Price        | Negotiable                                      |