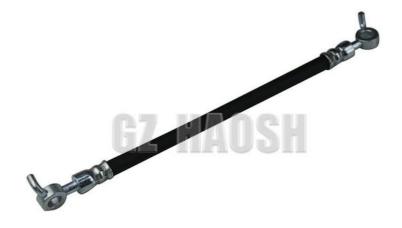

## 8-98077611-0 8980776110 CLUTCH SEPARATOR HOSE FOR ISUZU 700P **4HK1**

### **Product Specification**

• Part Number: 8-98077611-0 8980776110 • Part Name: **CLUTCH SEPARATOR HOSE** 

700P 4HK1 Model: • Price: Competitive · Mog: 1 Pcs High • Quality:

· Packing: Neutral Packing Or OEM Packing . Highlight: 700P CLUTCH SEPARATOR HOSE,

4HK1 CLUTCH SEPARATOR HOSE. 8980776110 CLUTCH SEPARATOR HOSE

HAOSH Email:info@