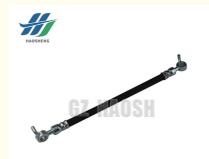

## 8-98077611-0 8980776110 CLUTCH SEPARATOR HOSE FOR ISUZU 700P **4HK1**

### **Product Specification**

• Part Number: 8-98077611-0 8980776110 • Part Name: **CLUTCH SEPARATOR HOSE** 

700P 4HK1 Model: • Price: Competitive · Mog: 1 Pcs High • Quality:

· Packing: Neutral Packing Or OEM Packing . Highlight: 700P CLUTCH SEPARATOR HOSE,

# Email:info@gzhaosh.com

8-98077611-0 Clutch Distribution Pump Hose For ISUZU 700P/4HK1 models, it plays a key role in the vehicle's clutch system. It can precisely transmit hydraulic pressure, so that the clutch disengages and engages smoothly and steadily. It effectively reduces energy loss and improves transmission efficiency. Its good sealing and durability ensure long-term stable operation, providing strong guarantee for the comfort of driving operation and the normal operation of the vehicle.