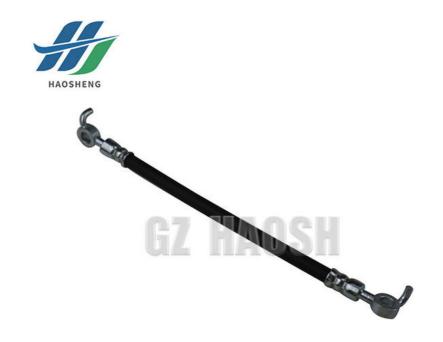

## 8980776110 8-98077611-08-98077-611-0 HOSE;FLEX;CLU FOR ISUZU 700P 4HK1

# Email:info@gzhaosh.com

8-98077611-0 Clutch Distribution Pump Hose For ISUZU 700P/4HK1 models, it plays a key role in the vehicle's clutch system. It can precisely transmit hydraulic pressure, so that the clutch disengages and engages smoothly and steadily. It effectively reduces energy loss and improves transmission efficiency. Its good sealing and durability ensure long-term stable operation, providing strong guarantee for the comfort of driving operation and the normal operation of the vehicle.