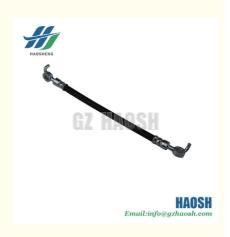

## 8-98077611-0 8980776110 CLUTCH SEPARATOR HOSE FOR ISUZU 700P **4HK1**

### **Product Specification**

• Part Number: 8-98077611-0 8980776110 • Part Name: **CLUTCH SEPARATOR HOSE** 

700P 4HK1 Model: • Price: Competitive · Mog: 1 Pcs High • Quality:

· Packing: Neutral Packing Or OEM Packing . Highlight: 700P CLUTCH SEPARATOR HOSE,

# Email:info@gzhaosh.com

8-98077611-0 Clutch Distribution Pump Hose For ISUZU 700P/4HK1 models, it plays a key role in the vehicle's clutch system. It can precisely transmit hydraulic pressure, so that the clutch disengages and engages smoothly and steadily. It effectively reduces energy loss and improves transmission efficiency. Its good sealing and durability ensure long-term stable operation, providing strong guarantee for the comfort of driving operation and the normal operation of the vehicle.