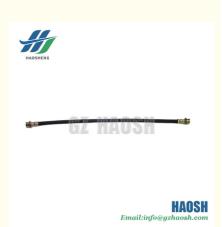

# 8-98080168-0 8980801680 FRT Brkae Hose FOR ISUZU 700P **4HK1**

### **Product Specification**

• Part Name: FRT Brkae Hose

• Part Number: 8-98080168-0 8980801680

700P 4HK1 Model: Competitive · Price: Moq: 20 Pcs

As Picture Shows · Color:

· Packing: Neutral Packing Or OEM Packing

· Quality: High

• Highlight: 700P FRT Brkae Hose, 4HK1 FRT Brkae Hose,

8980801680 FRT Brkae Hose

### Mainly engaged in the Japanese car parts. If you need more information, please feel free to contact us!

8-98080168-0 Brake Hose For ISUZU 700P/4HK1 models, it plays a key role in the braking system, transmitting brake pressure precisely and quickly. It ensures stable delivery of brake fluid when the vehicle is braking, and realizes timely and effective braking response. Good flexibility and durability, so that it can adapt to a variety of complex road conditions.