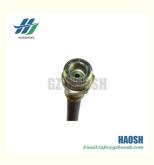

# 8-98080168-0 8980801680 FRT Brkae Hose FOR ISUZU 700P **4HK1**

### **Product Specification**

• Part Name: FRT Brkae Hose

• Part Number: 8-98080168-0 8980801680

700P 4HK1 Model: Competitive · Price: Moq: 20 Pcs

As Picture Shows · Color:

· Packing: Neutral Packing Or OEM Packing

### Mainly engaged in the Japanese car parts. If you need more information, please feel free to contact us!

8-98080168-0 Brake Hose For ISUZU 700P/4HK1 models, it plays a key role in the braking system, transmitting brake pressure precisely and quickly. It ensures stable delivery of brake fluid when the vehicle is braking, and realizes timely and effective braking response. Good flexibility and durability, so that it can adapt to a variety of complex road conditions.