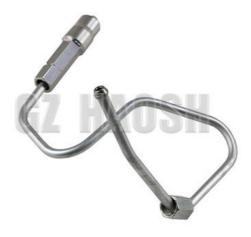

# 8-98039936-0 8980399360 NO.3 OIL PIPE FOR ISUZU 700P **4HK1**

### **Product Specification**

• Part Name: NO.3 OIL PIPE

• Part Number: 8-98039936-0 8980399360

700P 4HK1 Model: • Price: Competitive 10 Pcs · Mog: High Quality · Quality: Silver · Color:

· Packing: Neutral Packing Or OEM Packing • Highlight: 4HK1 OIL PIPE, 700P OIL PIPE,

ISUZU 700P OIL PIPE

HAOSH Email:info@d

### Mainly engaged in the Japanese car parts. If you need more information, please feel free to contact us!

8-98039936-0 High-pressure fuel pump hose for ISUZU 700P/4HK1. It delivers fuel from the highpressure fuel pump to the injector nozzles precisely and efficiently. This ensures that fuel is supplied in sufficient quantities, both when the vehicle is started up quickly and when it is traveling at high speeds. For example, in the case of a full load of cargo, to ensure that the engine has plenty of power; in cold weather, but also to maintain a stable fuel transmission, so that the vehicle starts and operates normally, is to ensure the performance of the vehicle is an important component.