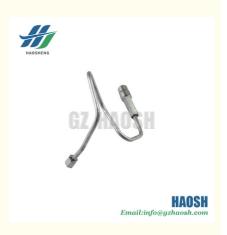

# 8-98039936-0 8980399360 NO.3 OIL PIPE FOR ISUZU 700P **4HK1**

### **Product Specification**

• Part Name: NO.3 OIL PIPE

• Part Number: 8-98039936-0 8980399360

700P 4HK1 Model: • Price: Competitive 10 Pcs · Mog: High Quality · Quality: Silver · Color:

· Packing: Neutral Packing Or OEM Packing • Highlight: 4HK1 OIL PIPE, 700P OIL PIPE,

ISUZU 700P OIL PIPE

HAOSH Email:info@d

### Mainly engaged in the Japanese car parts. If you need more information, please feel free to contact us!

8-98039936-0 High-pressure fuel pump hose for ISUZU 700P/4HK1. It delivers fuel from the highpressure fuel pump to the injector nozzles precisely and efficiently. This ensures that fuel is supplied in sufficient quantities, both when the vehicle is started up quickly and when it is traveling at high speeds. For example, in the case of a full load of cargo, to ensure that the engine has plenty of power; in cold weather, but also to maintain a stable fuel transmission, so that the vehicle starts and operates normally, is to ensure the performance of the vehicle is an important component.