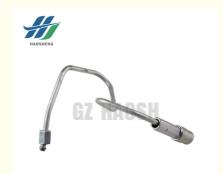

# 8-98039936-0 8980399360 NO.3 OIL PIPE FOR ISUZU 700P **4HK1**

### **Product Specification**

• Part Name: NO.3 OIL PIPE

• Part Number: 8-98039936-0 8980399360

700P 4HK1 Model: • Price: Competitive 10 Pcs · Mog: High Quality · Quality: Silver · Color:

· Packing: Neutral Packing Or OEM Packing • Highlight: 4HK1 OIL PIPE, 700P OIL PIPE,

ISUZU 700P OIL PIPE

HAOSH Email:info@d

### Mainly engaged in the Japanese car parts. If you need more information, please feel free to contact us!

8-98039936-0 High-pressure fuel pump hose for ISUZU 700P/4HK1. It delivers fuel from the highpressure fuel pump to the injector nozzles precisely and efficiently. This ensures that fuel is supplied in sufficient quantities, both when the vehicle is started up quickly and when it is traveling at high speeds. For example, in the case of a full load of cargo, to ensure that the engine has plenty of power; in cold weather, but also to maintain a stable fuel transmission, so that the vehicle starts and operates normally, is to ensure the performance of the vehicle is an important component.