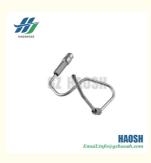

# 8-98039936-0 8980399360 NO.3 OIL PIPE FOR ISUZU 700P **4HK1**

### **Product Specification**

• Part Name: NO.3 OIL PIPE

• Part Number: 8-98039936-0 8980399360

700P 4HK1 Model: • Price: Competitive 10 Pcs · Mog: High Quality · Quality: Silver · Color:

· Packing: Neutral Packing Or OEM Packing • Highlight: 4HK1 OIL PIPE, 700P OIL PIPE,

ISUZU 700P OIL PIPE

HAOSH Email:info@d

### Mainly engaged in the Japanese car parts. If you need more information, please feel free to contact us!

8-98039936-0 High-pressure fuel pump hose for ISUZU 700P/4HK1. It delivers fuel from the highpressure fuel pump to the injector nozzles precisely and efficiently. This ensures that fuel is supplied in sufficient quantities, both when the vehicle is started up quickly and when it is traveling at high speeds. For example, in the case of a full load of cargo, to ensure that the engine has plenty of power; in cold weather, but also to maintain a stable fuel transmission, so that the vehicle starts and operates normally, is to ensure the performance of the vehicle is an important component.