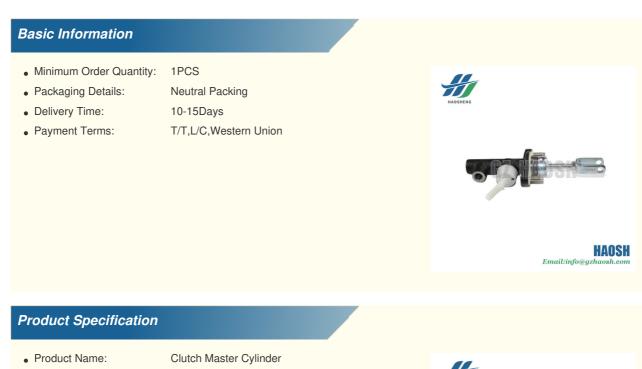

# clutch master cylinder CA100005310 For Isuzu MUX RMX DMAX

HAO SHENG

- Car Model:
- Car Fitment:
- OE Number:
- Size:
- Isuzu MUX RMX DMAX CA100005310 Standard

HAOSH Email:info@a

ISUZU

## **Product Description**

| Product Name: | clutch master cylinder |
|---------------|------------------------|
| Model Number: | CA100005310            |
| Size:         | Standard               |
| Car Make:     | isuzu MUX RMX DMAX     |
| Quality:      | High                   |
| Warranty:     | 3months                |