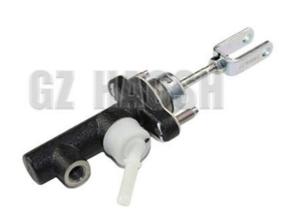

# clutch master cylinder CA100005310 For Isuzu MUX RMX DMAX

HAO SHENG

- Car Model:
- Car Fitment:
- OE Number:
- Size:
- Isuzu MUX RMX DMAX CA100005310 Standard

HAOSH Email:info@a

ISUZU

## **Product Description**

| Product Name: | clutch master cylinder |
|---------------|------------------------|
| Model Number: | CA100005310            |
| Size:         | Standard               |
| Car Make:     | isuzu MUX RMX DMAX     |
| Quality:      | High                   |
| Warranty:     | 3months                |