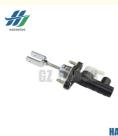

# clutch master cylinder CA100005310 For Isuzu MUX RMX DMAX

HAO SHENG

- Car Model:
- Car Fitment:
- OE Number:
- Size:
- Isuzu MUX RMX DMAX CA100005310 Standard

HAOSH Email:info@a

ISUZU

## **Product Description**

| Product Name: | clutch master cylinder |
|---------------|------------------------|
| Model Number: | CA100005310            |
| Size:         | Standard               |
| Car Make:     | isuzu MUX RMX DMAX     |
| Quality:      | High                   |
| Warranty:     | 3months                |