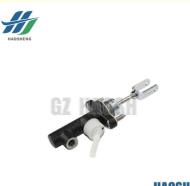

# clutch master cylinder CA100005310 For Isuzu MUX RMX DMAX

HAO SHENG

- Car Model:
- Car Fitment:
- OE Number:
- Size:
- Isuzu MUX RMX DMAX CA100005310 Standard

HAOSH Email:info@a

ISUZU

## **Product Description**

| Product Name: | clutch master cylinder |
|---------------|------------------------|
| Model Number: | CA100005310            |
| Size:         | Standard               |
| Car Make:     | isuzu MUX RMX DMAX     |
| Quality:      | High                   |
| Warranty:     | 3months                |