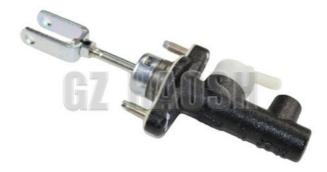

# clutch master cylinder CA100005310 For Isuzu MUX RMX DMAX

HAO SHENG

- Car Model:
- Car Fitment:
- OE Number:
- Size:
- Isuzu MUX RMX DMAX CA100005310 Standard

HAOSH Email:info@a

ISUZU

## **Product Description**

| Product Name: | clutch master cylinder |
|---------------|------------------------|
| Model Number: | CA100005310            |
| Size:         | Standard               |
| Car Make:     | isuzu MUX RMX DMAX     |
| Quality:      | High                   |
| Warranty:     | 3months                |