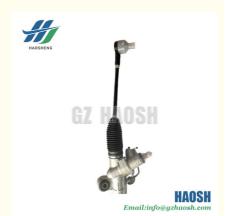

# LHD Power Steering Gear CA100159160 For Isuzu DMAX

### **Product Specification**

• Product Name: LHD Power Steering Gear

· Car Model: Isuzu • Car Fitment: **DMAX 2020** • OE Number: CA100159160 Size: Standard

## **Product Description**

| Auto Parts LHD Power | Steering Gear CA100159160 Suitable For isuzu DMAX 2020 |
|----------------------|--------------------------------------------------------|
| Product Name:        | LHD Power Steering Gear                                |
| Model Number:        | CA100159160                                            |
| Size:                | Standard                                               |
| Car Make:            | isuzu DMAX 2020                                        |
| Quality:             | High                                                   |
| Warranty:            | 3months                                                |