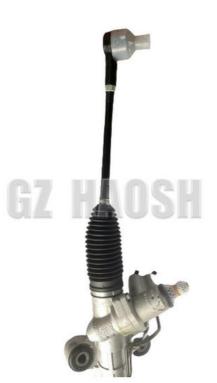

# LHD Power Steering Gear CA100159160 For Isuzu DMAX

### **Product Specification**

• Product Name: LHD Power Steering Gear

· Car Model: Isuzu • Car Fitment: **DMAX 2020** • OE Number: CA100159160 Size: Standard

## **Product Description**

| Auto Parts LHD Power | Steering Gear CA100159160 Suitable For isuzu DMAX 2020 |
|----------------------|--------------------------------------------------------|
| Product Name:        | LHD Power Steering Gear                                |
| Model Number:        | CA100159160                                            |
| Size:                | Standard                                               |
| Car Make:            | isuzu DMAX 2020                                        |
| Quality:             | High                                                   |
| Warranty:            | 3months                                                |