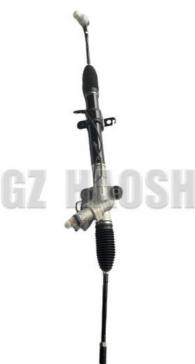

# LHD Power Steering Gear CA100159160 For Isuzu DMAX

### **Product Specification**

• Product Name: LHD Power Steering Gear

· Car Model: Isuzu • Car Fitment: **DMAX 2020** • OE Number: CA100159160 Size: Standard

## **Product Description**

| Auto Parts LHD Power | Steering Gear CA100159160 Suitable For isuzu DMAX 2020 |
|----------------------|--------------------------------------------------------|
| Product Name:        | LHD Power Steering Gear                                |
| Model Number:        | CA100159160                                            |
| Size:                | Standard                                               |
| Car Make:            | isuzu DMAX 2020                                        |
| Quality:             | High                                                   |
| Warranty:            | 3months                                                |