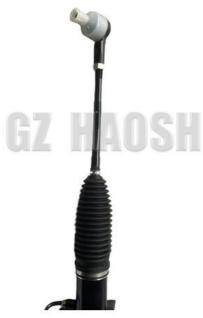

# LHD Power Steering Gear CA100159160 For Isuzu DMAX

### **Product Specification**

• Product Name: LHD Power Steering Gear

· Car Model: Isuzu • Car Fitment: **DMAX 2020** • OE Number: CA100159160 Size: Standard

## **Product Description**

| Auto Parts LHD Power | Steering Gear CA100159160 Suitable For isuzu DMAX 2020 |
|----------------------|--------------------------------------------------------|
| Product Name:        | LHD Power Steering Gear                                |
| Model Number:        | CA100159160                                            |
| Size:                | Standard                                               |
| Car Make:            | isuzu DMAX 2020                                        |
| Quality:             | High                                                   |
| Warranty:            | 3months                                                |