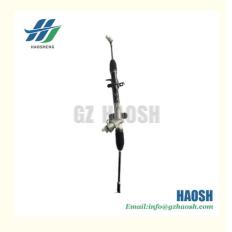

# LHD Power Steering Gear CA100159160 For Isuzu DMAX

### **Product Specification**

• Product Name: LHD Power Steering Gear

· Car Model: Isuzu • Car Fitment: **DMAX 2020** • OE Number: CA100159160 Size: Standard

## **Product Description**

| Auto Parts LHD Power | Steering Gear CA100159160 Suitable For isuzu DMAX 2020 |
|----------------------|--------------------------------------------------------|
| Product Name:        | LHD Power Steering Gear                                |
| Model Number:        | CA100159160                                            |
| Size:                | Standard                                               |
| Car Make:            | isuzu DMAX 2020                                        |
| Quality:             | High                                                   |
| Warranty:            | 3months                                                |