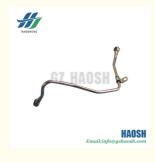

# 8-97387271-0 8973872710 Turbocharger in Water Pipe FOR ISUZU 700P

### ISUZU 700P 4HK1 8-97387271-0 8973872710 Turbocharger In Water Pipe

# Email:info@gzhaosh.com

8-97387271-0 Worm gear supercharger inlet pipe (iron) for ISUZU 700P/4HK1 models. It is responsible for the precise delivery of coolant to the worm gear supercharger, effectively controlling the operating temperature of the supercharger and preventing overheating and damage. It ensures stable and efficient operation of the supercharger and improves the engine performance when the vehicle is running at high intensity. For example, when driving long distances or climbing slopes with heavy loads, it can keep the supercharger in a good working condition all the time, ensuring strong and stable power output.