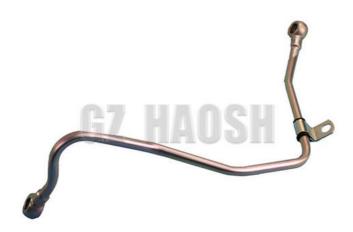

# 8-97387271-0 8973872710 Turbocharger in Water Pipe FOR ISUZU 700P

### ISUZU 700P 4HK1 8-97387271-0 8973872710 Turbocharger In Water Pipe

# Email:info@gzhaosh.com

8-97387271-0 Worm gear supercharger inlet pipe (iron) for ISUZU 700P/4HK1 models. It is responsible for the precise delivery of coolant to the worm gear supercharger, effectively controlling the operating temperature of the supercharger and preventing overheating and damage. It ensures stable and efficient operation of the supercharger and improves the engine performance when the vehicle is running at high intensity. For example, when driving long distances or climbing slopes with heavy loads, it can keep the supercharger in a good working condition all the time, ensuring strong and stable power output.