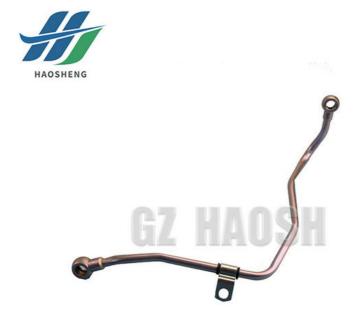

# 8-97387271-0 8973872710 Turbocharger in Water Pipe FOR ISUZU 700P

### ISUZU 700P 4HK1 8-97387271-0 8973872710 Turbocharger In Water Pipe

# Email:info@gzhaosh.com

8-97387271-0 Worm gear supercharger inlet pipe (iron) for ISUZU 700P/4HK1 models. It is responsible for the precise delivery of coolant to the worm gear supercharger, effectively controlling the operating temperature of the supercharger and preventing overheating and damage. It ensures stable and efficient operation of the supercharger and improves the engine performance when the vehicle is running at high intensity. For example, when driving long distances or climbing slopes with heavy loads, it can keep the supercharger in a good working condition all the time, ensuring strong and stable power output.