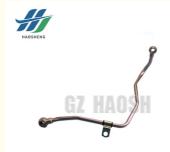

# 8-97387271-0 8973872710 Turbocharger in Water Pipe FOR ISUZU 700P

### ISUZU 700P 4HK1 8-97387271-0 8973872710 Turbocharger In Water Pipe

# Email:info@gzhaosh.com

8-97387271-0 Worm gear supercharger inlet pipe (iron) for ISUZU 700P/4HK1 models. It is responsible for the precise delivery of coolant to the worm gear supercharger, effectively controlling the operating temperature of the supercharger and preventing overheating and damage. It ensures stable and efficient operation of the supercharger and improves the engine performance when the vehicle is running at high intensity. For example, when driving long distances or climbing slopes with heavy loads, it can keep the supercharger in a good working condition all the time, ensuring strong and stable power output.