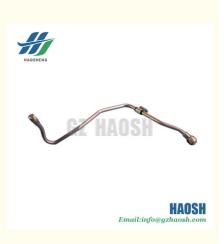

# 8-97387271-0 8973872710 Turbocharger in Water Pipe FOR ISUZU 700P

### ISUZU 700P 4HK1 8-97387271-0 8973872710 Turbocharger In Water Pipe

# Email:info@gzhaosh.com

8-97387271-0 Worm gear supercharger inlet pipe (iron) for ISUZU 700P/4HK1 models. It is responsible for the precise delivery of coolant to the worm gear supercharger, effectively controlling the operating temperature of the supercharger and preventing overheating and damage. It ensures stable and efficient operation of the supercharger and improves the engine performance when the vehicle is running at high intensity. For example, when driving long distances or climbing slopes with heavy loads, it can keep the supercharger in a good working condition all the time, ensuring strong and stable power output.