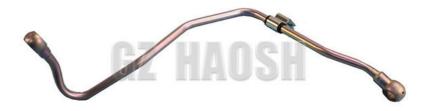

# 8-97387271-0 8973872710 Turbocharger in Water Pipe FOR ISUZU 700P

### ISUZU 700P 4HK1 8-97387271-0 8973872710 Turbocharger In Water Pipe

# Email:info@gzhaosh.com

8-97387271-0 Worm gear supercharger inlet pipe (iron) for ISUZU 700P/4HK1 models. It is responsible for the precise delivery of coolant to the worm gear supercharger, effectively controlling the operating temperature of the supercharger and preventing overheating and damage. It ensures stable and efficient operation of the supercharger and improves the engine performance when the vehicle is running at high intensity. For example, when driving long distances or climbing slopes with heavy loads, it can keep the supercharger in a good working condition all the time, ensuring strong and stable power output.