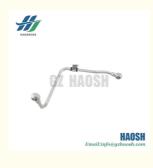

## 8-98063840-0 Turbocharger in Water Pipe FOR ISUZU 700P

#### **Product Specification**

• Part Number: 8-98063840-0

• Part Name: Turbocharger In Water Pipe

700P 4HK1 Model: • Price: Competitive · Quality: High 1 Pcs Moq: 6 Months • Warranty:

· Color: As Picture Shows

# Email:info@gzhaosh.com

8-98063840-0 Worm gear supercharger inlet pipe (iron) for ISUZU 700P/4HK1 models. Its main function is to deliver the cooling and lubricating fluid to the worm gear supercharger to ensure the stable operation of the supercharger under high temperature and high speed working environment. The efficient inlet pipe can effectively control the temperature, prevent the parts from overheating and wearing out, prolong the service life of the supercharger, improve the power performance of the vehicle, keep the engine in good working condition all the time, and escort your driving safety and comfort.