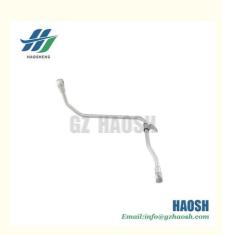

## 8-98063840-0 Turbocharger in Water Pipe FOR ISUZU 700P

#### **Product Specification**

• Part Number: 8-98063840-0

• Part Name: Turbocharger In Water Pipe

700P 4HK1 Model: • Price: Competitive · Quality: High 1 Pcs Moq: 6 Months • Warranty:

· Color: As Picture Shows

# Email:info@gzhaosh.com

8-98063840-0 Worm gear supercharger inlet pipe (iron) for ISUZU 700P/4HK1 models. Its main function is to deliver the cooling and lubricating fluid to the worm gear supercharger to ensure the stable operation of the supercharger under high temperature and high speed working environment. The efficient inlet pipe can effectively control the temperature, prevent the parts from overheating and wearing out, prolong the service life of the supercharger, improve the power performance of the vehicle, keep the engine in good working condition all the time, and escort your driving safety and comfort.