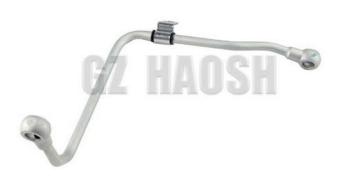

## 8-98063840-0 Turbocharger in Water Pipe FOR ISUZU 700P

#### **Product Specification**

• Part Number: 8-98063840-0

• Part Name: Turbocharger In Water Pipe

700P 4HK1 Model: • Price: Competitive · Quality: High 1 Pcs Moq: 6 Months • Warranty:

· Color: As Picture Shows

# Email:info@gzhaosh.com

8-98063840-0 Worm gear supercharger inlet pipe (iron) for ISUZU 700P/4HK1 models. Its main function is to deliver the cooling and lubricating fluid to the worm gear supercharger to ensure the stable operation of the supercharger under high temperature and high speed working environment. The efficient inlet pipe can effectively control the temperature, prevent the parts from overheating and wearing out, prolong the service life of the supercharger, improve the power performance of the vehicle, keep the engine in good working condition all the time, and escort your driving safety and comfort.