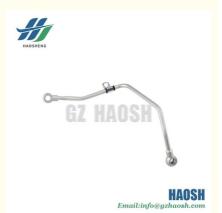

## 8-98063840-0 Turbocharger in Water Pipe FOR ISUZU 700P

#### **Product Specification**

• Part Number: 8-98063840-0

• Part Name: Turbocharger In Water Pipe

700P 4HK1 Model: • Price: Competitive · Quality: High 1 Pcs Moq: 6 Months • Warranty:

· Color: As Picture Shows

# Email:info@gzhaosh.com

8-98063840-0 Worm gear supercharger inlet pipe (iron) for ISUZU 700P/4HK1 models. Its main function is to deliver the cooling and lubricating fluid to the worm gear supercharger to ensure the stable operation of the supercharger under high temperature and high speed working environment. The efficient inlet pipe can effectively control the temperature, prevent the parts from overheating and wearing out, prolong the service life of the supercharger, improve the power performance of the vehicle, keep the engine in good working condition all the time, and escort your driving safety and comfort.