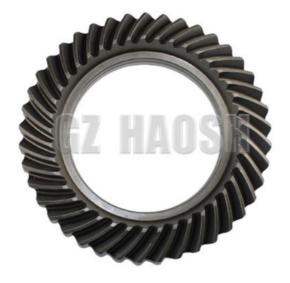

### NQR71 NQR75 4HK1 8-97061846-0 differential gear set 10\*41

# Email:info@gzhaosh.com

8-97061846-0 differential gear set teeth Ratio 41/10 for ISUZU 700P/4HK1 models, which changes the torque and speed for optimal power distribution. For example, when starting the vehicle, it provides a higher torque, making it easier to start the vehicle. At highway speeds, it can also adjust the speed appropriately to improve fuel economy. Under different driving conditions, it can ensure the reasonableness of the vehicle's power output and improve the driving experience and vehicle performance.