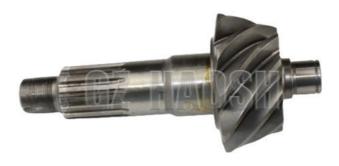

### NQR71 NQR75 4HK1 8-97061846-0 differential gear set 10\*41

# Email:info@gzhaosh.com

8-97061846-0 differential gear set teeth Ratio 41/10 for ISUZU 700P/4HK1 models, which changes the torque and speed for optimal power distribution. For example, when starting the vehicle, it provides a higher torque, making it easier to start the vehicle. At highway speeds, it can also adjust the speed appropriately to improve fuel economy. Under different driving conditions, it can ensure the reasonableness of the vehicle's power output and improve the driving experience and vehicle performance.