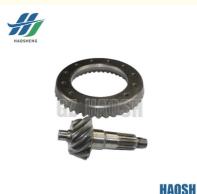

## 8-97061846-0 8970618460 differential gear set GEAR SET For ISUZU 700P **4HK1**

### NQR71 NQR75 4HK1 8-97061846-0 differential gear set 10\*41

# Email:info@gzhaosh.com

8-97061846-0 differential gear set teeth Ratio 41/10 for ISUZU 700P/4HK1 models, which changes the torque and speed for optimal power distribution. For example, when starting the vehicle, it provides a higher torque, making it easier to start the vehicle. At highway speeds, it can also adjust the speed appropriately to improve fuel economy. Under different driving conditions, it can ensure the reasonableness of the vehicle's power output and improve the driving experience and vehicle performance.