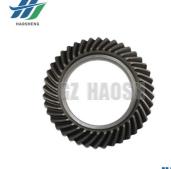

## 8-97061846-0 8970618460 differential gear set GEAR SET For ISUZU 700P **4HK1**

### NQR71 NQR75 4HK1 8-97061846-0 differential gear set 10\*41

# Email:info@gzhaosh.com

8-97061846-0 differential gear set teeth Ratio 41/10 for ISUZU 700P/4HK1 models, which changes the torque and speed for optimal power distribution. For example, when starting the vehicle, it provides a higher torque, making it easier to start the vehicle. At highway speeds, it can also adjust the speed appropriately to improve fuel economy. Under different driving conditions, it can ensure the reasonableness of the vehicle's power output and improve the driving experience and vehicle performance.