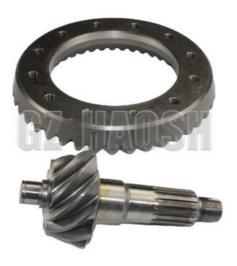

### NQR71 NQR75 4HK1 8-97061846-0 differential gear set 10\*41

# Email:info@gzhaosh.com

8-97061846-0 differential gear set teeth Ratio 41/10 for ISUZU 700P/4HK1 models, which changes the torque and speed for optimal power distribution. For example, when starting the vehicle, it provides a higher torque, making it easier to start the vehicle. At highway speeds, it can also adjust the speed appropriately to improve fuel economy. Under different driving conditions, it can ensure the reasonableness of the vehicle's power output and improve the driving experience and vehicle performance.