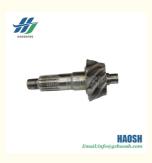

### NQR71 NQR75 4HK1 8-97061846-0 differential gear set 10\*41

# Email:info@gzhaosh.com

8-97061846-0 differential gear set teeth Ratio 41/10 for ISUZU 700P/4HK1 models, which changes the torque and speed for optimal power distribution. For example, when starting the vehicle, it provides a higher torque, making it easier to start the vehicle. At highway speeds, it can also adjust the speed appropriately to improve fuel economy. Under different driving conditions, it can ensure the reasonableness of the vehicle's power output and improve the driving experience and vehicle performance.