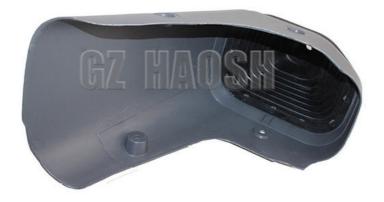

# 8-97409996-0 8974099960 SHIFTER DUST COVER DH FOR ISUZU 700P **NPR6SN**

# **Product Specification**

Part Number: 8-97409996-0 8974099960 • Part Name: SHIFTER DUST COVER DH

700P NPR6SN Model: • Price: Competitive · Mog: 1 Pcs

As Picture Shows · Color:

Plastic Material: 6 Months • Warranty:

# Email:info@gzhaosh.com

8-97409996-0 Shifter Dust Cover Connecting Cover, built for ISUZU 700P/NPR6SN models. It prevents dust and debris from entering the gearshift lever area and ensures smooth shifting. It protects the internal parts from wear and prolongs service life. Made of high quality materials and easy to install, it is an indispensable and practical accessory for this model.