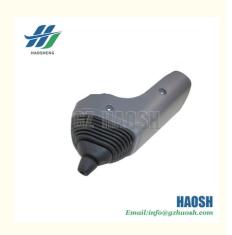

# 8-97409996-0 8974099960 SHIFTER DUST COVER DH FOR ISUZU 700P **NPR6SN**

# Email:info@gzhaosh.com

8-97409996-0 Shifter Dust Cover Connecting Cover, built for ISUZU 700P/NPR6SN models. It prevents dust and debris from entering the gearshift lever area and ensures smooth shifting. It protects the internal parts from wear and prolongs service life. Made of high quality materials and easy to install, it is an indispensable and practical accessory for this model.