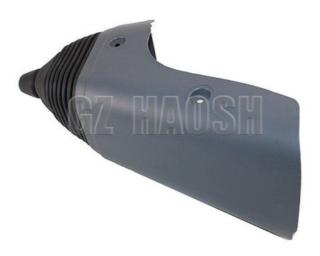

# 8-97409996-0 8974099960 SHIFTER DUST COVER DH FOR ISUZU 700P **NPR6SN**

# Email:info@gzhaosh.com

8-97409996-0 Shifter Dust Cover Connecting Cover, built for ISUZU 700P/NPR6SN models. It prevents dust and debris from entering the gearshift lever area and ensures smooth shifting. It protects the internal parts from wear and prolongs service life. Made of high quality materials and easy to install, it is an indispensable and practical accessory for this model.