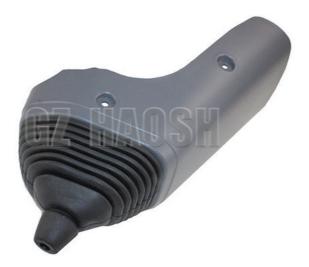

# 8-97409996-0 8974099960 SHIFTER DUST COVER DH FOR ISUZU 700P **NPR6SN**

# **Product Specification**

Part Number: 8-97409996-0 8974099960 • Part Name: SHIFTER DUST COVER DH

700P NPR6SN Model: • Price: Competitive · Mog: 1 Pcs

As Picture Shows · Color:

Plastic Material: 6 Months • Warranty:

# Email:info@gzhaosh.com

8-97409996-0 Shifter Dust Cover Connecting Cover, built for ISUZU 700P/NPR6SN models. It prevents dust and debris from entering the gearshift lever area and ensures smooth shifting. It protects the internal parts from wear and prolongs service life. Made of high quality materials and easy to install, it is an indispensable and practical accessory for this model.