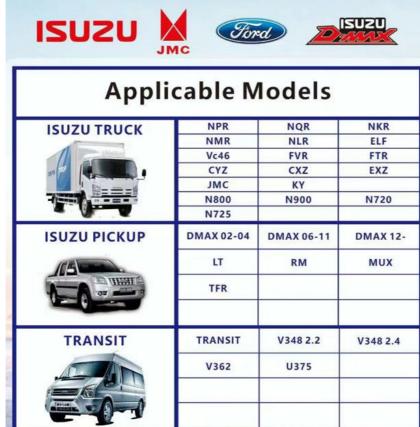

### **Product Specification**

- Car Model:
- Application:

ISUZU 700P Fits All 700P Models

for more products please visit us on isuzuautospareparts.com

**Our Product Introduction** 