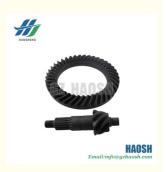

## **Product Specification**

• Product Name: Crown Wheel Pinion 292MM

For Isuzu NPR 4HE1

8-97035454-1 8-97035454-0 8970354541 8970354540 • OE Number:

• Condition: New • Fuel Type:

• Highlight: 8970354541 Crown Wheel Pinion,

8-97035454-1 Crown Wheel Pinion 8-97035454-0 Crown Wheel Pinion

## **Product Description**

Crown Wheel Pinion 292MM 8-97035454-1 8-97035454-0 8970354541 8970354540 For Isuzu NPR 4HE1

Our Product Introduction

| for more products please visit us on isuzuautospareparts.com |  |
|--------------------------------------------------------------|--|
|                                                              |  |

| DSCRIPTIONS OF PRODUCT | Product Name<br>Car Fitment | Crown Wheel Pinion 292MM<br>Isuzu NPR 4HE1 | PI |
|------------------------|-----------------------------|--------------------------------------------|----|
|                        |                             |                                            |    |
| ## HAO SHE             | Guangzhou Ha                | osheng Supply Chain Co., Ltd               |    |
|                        |                             |                                            |    |