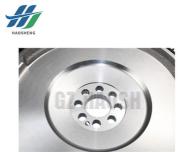

#### **Product Specification**

- Part Number:
- Part Name:

Model:Price:

Color:

Moq:Size:

• Warranty:

- 8-97326227-0 8973262270 Flywheel Asm
- 700P 4HK1
- Competitive
- As Picture Shows
- 1 Pcs
- 325MM
- 6 Months

## 8-97326227-0 8973262270 Flywheel Suitable for ISUZU 4HK1 NPR

8-97326227-0 8973262270 flywheel assembly (325MM) has an accurate size of 325mm and is suitable for ISUZU 700P 4HK1 models. Its main function is to store the energy outside the engine's power stroke to make the crankshaft rotate evenly and ensure smooth engine operation. At startup, it helps the engine to start quickly, improves the power transmission efficiency and ensures the reliable operation of the vehicle.