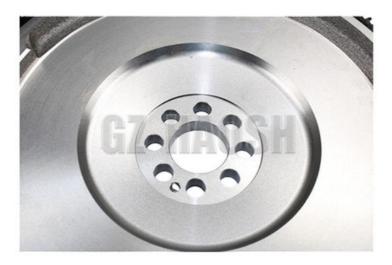

#### **Product Specification**

- Part Number:
- Part Name:

Model:Price:

Color:

Moq:Size:

• Warranty:

- 8-97326227-0 8973262270 Flywheel Asm
- 700P 4HK1
- Competitive
- As Picture Shows
- 1 Pcs
- 325MM
- 6 Months

## 8-97326227-0 8973262270 Flywheel Suitable for ISUZU 4HK1 NPR

8-97326227-0 8973262270 flywheel assembly (325MM) has an accurate size of 325mm and is suitable for ISUZU 700P 4HK1 models. Its main function is to store the energy outside the engine's power stroke to make the crankshaft rotate evenly and ensure smooth engine operation. At startup, it helps the engine to start quickly, improves the power transmission efficiency and ensures the reliable operation of the vehicle.