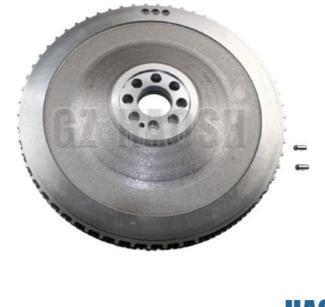

#### **Product Specification**

- Part Number:
- Part Name:

Model:Price:

Color:

Moq:Size:

• Warranty:

- 8-97326227-0 8973262270 Flywheel Asm
- 700P 4HK1
- Competitive
- As Picture Shows
- 1 Pcs
- 325MM
- 6 Months

## 8-97326227-0 8973262270 Flywheel Suitable for ISUZU 4HK1 NPR

8-97326227-0 8973262270 flywheel assembly (325MM) has an accurate size of 325mm and is suitable for ISUZU 700P 4HK1 models. Its main function is to store the energy outside the engine's power stroke to make the crankshaft rotate evenly and ensure smooth engine operation. At startup, it helps the engine to start quickly, improves the power transmission efficiency and ensures the reliable operation of the vehicle.