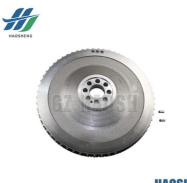

#### **Product Specification**

- Part Number:
- Part Name:

Model:Price:

Color:

Moq:Size:

• Warranty:

- 8-97326227-0 8973262270 Flywheel Asm
- 700P 4HK1
- Competitive
- As Picture Shows
- 1 Pcs
- 325MM
- 6 Months

## 8-97326227-0 8973262270 Flywheel Suitable for ISUZU 4HK1 NPR

8-97326227-0 8973262270 flywheel assembly (325MM) has an accurate size of 325mm and is suitable for ISUZU 700P 4HK1 models. Its main function is to store the energy outside the engine's power stroke to make the crankshaft rotate evenly and ensure smooth engine operation. At startup, it helps the engine to start quickly, improves the power transmission efficiency and ensures the reliable operation of the vehicle.