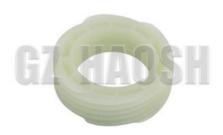

## Drive Gear 8-94472608-3 8944726083 For Isuzu TFR54 **4JA1**

### **Product Specification**

• Product Name: Drive Gear · Car Model: Isuzu

• Car Fitment: TFR54 4JA1

• OE Number: 8-94472608-3 8944726083

Size: Standard

**HAOSH** Email:info@a

## **Product Description**

| Auto Parts Drive Gear | 8-94472608-3 8944726083 Suitable For isuzu TFR54 4JA1 |
|-----------------------|-------------------------------------------------------|
| Product Name:         | Drive Gear                                            |
| Model Number:         | 8-94472608-3 8944726083                               |
| Size:                 | Standard                                              |
| Car Make:             | isuzu TFR54 4JA1                                      |
| Quality:              | High                                                  |
| Warranty:             | 3months                                               |