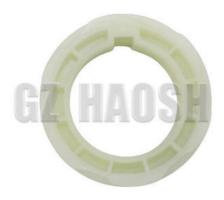

## Drive Gear 8-94472608-3 8944726083 For Isuzu TFR54 **4JA1**

### **Product Specification**

• Product Name: Drive Gear · Car Model: Isuzu

• Car Fitment: TFR54 4JA1

• OE Number: 8-94472608-3 8944726083

Size: Standard

**HAOSH** Email:info@a

## **Product Description**

| Auto Parts Drive Gear | 8-94472608-3 8944726083 Suitable For isuzu TFR54 4JA1 |
|-----------------------|-------------------------------------------------------|
| Product Name:         | Drive Gear                                            |
| Model Number:         | 8-94472608-3 8944726083                               |
| Size:                 | Standard                                              |
| Car Make:             | isuzu TFR54 4JA1                                      |
| Quality:              | High                                                  |
| Warranty:             | 3months                                               |