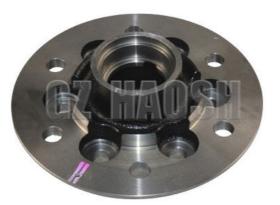

- Product Name:
- Car Model:
- Car Fitment:
- OE Number:
- Size:

| WHEEL HUB   |
|-------------|
| Isuzu       |
| DMAX 4JA1   |
| C8972384171 |
|             |

HAOSH Email:info@gzhaosh.com

ISUZU

## **Product Description**

| Auto Parts WHEEL HUB C8972384171 Suitable For isuzu DMAX 4JA1 |                 |
|---------------------------------------------------------------|-----------------|
| Product Name:                                                 | WHEEL HUB       |
| Model Number:                                                 | C8972384171     |
| Size:                                                         | Standard        |
| Car Make:                                                     | isuzu DMAX 4JA1 |
| Quality:                                                      | High            |
| Warranty:                                                     | 3months         |