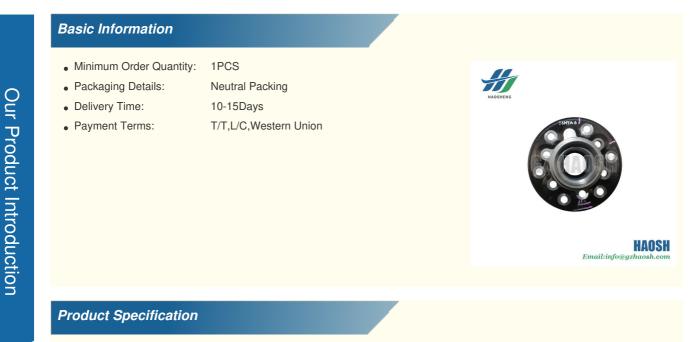

- Product Name:
- Car Model:
- Car Fitment:
- OE Number:
- Size:

| WHEEL HUB   |
|-------------|
| Isuzu       |
| DMAX 4JA1   |
| C8972384171 |
|             |

HAOSH Email:info@gzhaosh.com

ISUZU

## **Product Description**

| Auto Parts WHEEL HUB C8972384171 Suitable For isuzu DMAX 4JA1 |                 |
|---------------------------------------------------------------|-----------------|
| Product Name:                                                 | WHEEL HUB       |
| Model Number:                                                 | C8972384171     |
| Size:                                                         | Standard        |
| Car Make:                                                     | isuzu DMAX 4JA1 |
| Quality:                                                      | High            |
| Warranty:                                                     | 3months         |