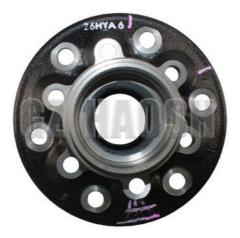

- Product Name:
- Car Model:
- Car Fitment:
- OE Number:
- Size:

| WHEEL HUB   |
|-------------|
| Isuzu       |
| DMAX 4JA1   |
| C8972384171 |
|             |

HAOSH Email:info@gzhaosh.com

ISUZU

## **Product Description**

| Auto Parts WHEEL HUB C8972384171 Suitable For isuzu DMAX 4JA1 |                 |
|---------------------------------------------------------------|-----------------|
| Product Name:                                                 | WHEEL HUB       |
| Model Number:                                                 | C8972384171     |
| Size:                                                         | Standard        |
| Car Make:                                                     | isuzu DMAX 4JA1 |
| Quality:                                                      | High            |
| Warranty:                                                     | 3months         |