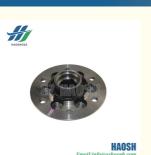

- Product Name:
- Car Model:
- Car Fitment:
- OE Number:
- Size:

| WHEEL HUB   |
|-------------|
| Isuzu       |
| DMAX 4JA1   |
| C8972384171 |
|             |

HAOSH Email:info@gzhaosh.com

ISUZU

## **Product Description**

| Auto Parts WHEEL HUB C8972384171 Suitable For isuzu DMAX 4JA1 |                 |
|---------------------------------------------------------------|-----------------|
| Product Name:                                                 | WHEEL HUB       |
| Model Number:                                                 | C8972384171     |
| Size:                                                         | Standard        |
| Car Make:                                                     | isuzu DMAX 4JA1 |
| Quality:                                                      | High            |
| Warranty:                                                     | 3months         |