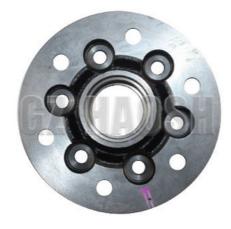

- Product Name:
- Car Model:
- Car Fitment:
- OE Number:
- Size:

| WHEEL HUB   |
|-------------|
| Isuzu       |
| DMAX 4JA1   |
| C8972384171 |
|             |

HAOSH Email:info@gzhaosh.com

ISUZU

## **Product Description**

| Auto Parts WHEEL HUB C8972384171 Suitable For isuzu DMAX 4JA1 |                 |
|---------------------------------------------------------------|-----------------|
| Product Name:                                                 | WHEEL HUB       |
| Model Number:                                                 | C8972384171     |
| Size:                                                         | Standard        |
| Car Make:                                                     | isuzu DMAX 4JA1 |
| Quality:                                                      | High            |
| Warranty:                                                     | 3months         |