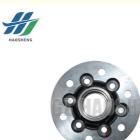

- Product Name:
- Car Model:
- Car Fitment:
- OE Number:
- Size:

| WHEEL HUB   |
|-------------|
| Isuzu       |
| DMAX 4JA1   |
| C8972384171 |
|             |

HAOSH Email:info@gzhaosh.com

ISUZU

## **Product Description**

| Auto Parts WHEEL HUB C8972384171 Suitable For isuzu DMAX 4JA1 |                 |
|---------------------------------------------------------------|-----------------|
| Product Name:                                                 | WHEEL HUB       |
| Model Number:                                                 | C8972384171     |
| Size:                                                         | Standard        |
| Car Make:                                                     | isuzu DMAX 4JA1 |
| Quality:                                                      | High            |
| Warranty:                                                     | 3months         |