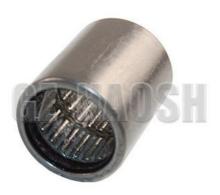

## 1-09811002-0 Clutch Housing Needle Bearing FOR ISUZU 700P FSR 6BD1

HAOSH Email:info@gzhaosh.com

HAOSH Email:info@gzhaosh.com

# Email:info@gzhaosh.com

1-09811002-0 Clutch fork bearing for ISUZU 700P/FSR/6BD1 models. It plays an important role in the vehicle by connecting the fork to the clutch system. It can accurately control the clutch disengagement and engagement to ensure smooth gear shifting. Its high quality performance guarantees the stability and reliability of vehicle operation.