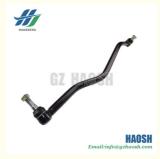

## **Product Specification**

• Product Name: Drag Link

• Car Fitment: For Isuzu NPR 4HG1

8-97170160-1 8-97170160-0 8971701601 8971701580 8971701600 • OE Number:

• Condition: New

• Fuel Type: Diesel

• Highlight: 8971701601 Isuzu NPR Drag Link, 8-97170160-1 Isuzu NPR Drag Link 8-97170160-0 Isuzu NPR Drag Link

## **Product Description**

8-97170160-1 8-97170160-0 8971701601 8971701580 8971701600 Drag Link For Isuzu NPR 4HG1

| for more products please visit us on isuzuautospareparts.com |  |
|--------------------------------------------------------------|--|
|                                                              |  |