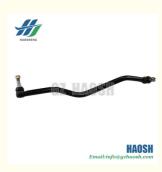

## **Product Specification**

• Product Name: Drag Link

• Car Fitment: For Isuzu NPR 4HG1

8-97170160-1 8-97170160-0 8971701601 8971701580 8971701600 • OE Number:

• Condition: New

• Fuel Type: Diesel

• Highlight: 8971701601 Isuzu NPR Drag Link, 8-97170160-1 Isuzu NPR Drag Link 8-97170160-0 Isuzu NPR Drag Link

## **Product Description**

8-97170160-1 8-97170160-0 8971701601 8971701580 8971701600 Drag Link For Isuzu NPR 4HG1

| for more products please visit us on isuzuautospareparts.com |  |
|--------------------------------------------------------------|--|
|                                                              |  |