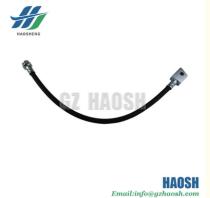

# 8-94464646-1 8-94464646-0 8944646461 8944646460 Brake Hose Rear For Isuzu TFR

# **Product Specification**

- Product Name:
- Car Fitment:
- OE Number:
- Condition:
- Fuel Type:
- Highlight:
- For Isuzu TFR 8-94464646-1 8-94464646-0 8944646461 8944646460 New Diesel
- 8944646460 Brake Hose Rear, Brake Hose Rear For Isuzu TFR, Brake Hose 8944646461

### For Isuzu TFR 8-94464646-1 8-94464646-0 8944646461 8944646460 Brake Hose Rear

| Product Name Brake Hose Rear  |                                                 |  |
|-------------------------------|-------------------------------------------------|--|
| Car Fitment                   | Isuzu TFR                                       |  |
| Part Number                   | 8-94464646-1 8-94464646-0 8944646461 8944646460 |  |
| Size                          | ze Standard                                     |  |
| Packaging                     | ckaging Neutral/Customized for customer needs   |  |
| Shipment By Sea/ Air/ Express |                                                 |  |
| Deliver Date                  | ver Date 10-15days After receiving the deposit  |  |
| Price Negotiable              |                                                 |  |