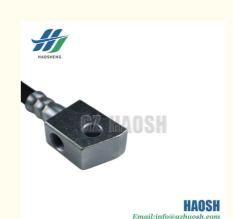

# 8-94464646-1 8-94464646-0 8944646461 8944646460 Brake Hose Rear For Isuzu TFR

# **Product Specification**

- Product Name:
- Car Fitment:
- OE Number:
- Condition:
- Fuel Type:
- Highlight:
- For Isuzu TFR 8-94464646-1 8-94464646-0 8944646461 8944646460 New Diesel
- 8944646460 Brake Hose Rear, Brake Hose Rear For Isuzu TFR, Brake Hose 8944646461

### For Isuzu TFR 8-94464646-1 8-94464646-0 8944646461 8944646460 Brake Hose Rear

| Product Name Brake Hose Rear  |                                                 |  |
|-------------------------------|-------------------------------------------------|--|
| Car Fitment                   | Isuzu TFR                                       |  |
| Part Number                   | 8-94464646-1 8-94464646-0 8944646461 8944646460 |  |
| Size                          | ze Standard                                     |  |
| Packaging                     | ckaging Neutral/Customized for customer needs   |  |
| Shipment By Sea/ Air/ Express |                                                 |  |
| Deliver Date                  | ver Date 10-15days After receiving the deposit  |  |
| Price Negotiable              |                                                 |  |