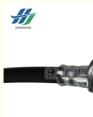

# 8-94464646-1 8-94464646-0 8944646461 8944646460 Brake Hose Rear For Isuzu TFR

# **Product Specification**

- Product Name:
- Car Fitment:
- OE Number:
- Condition:
- Fuel Type:
- Highlight:
- For Isuzu TFR 8-94464646-1 8-94464646-0 8944646461 8944646460 New Diesel
- 8944646460 Brake Hose Rear, Brake Hose Rear For Isuzu TFR, Brake Hose 8944646461

### For Isuzu TFR 8-94464646-1 8-94464646-0 8944646461 8944646460 Brake Hose Rear

| Product Name Brake Hose Rear  |                                                 |  |
|-------------------------------|-------------------------------------------------|--|
| Car Fitment                   | Isuzu TFR                                       |  |
| Part Number                   | 8-94464646-1 8-94464646-0 8944646461 8944646460 |  |
| Size                          | ze Standard                                     |  |
| Packaging                     | ckaging Neutral/Customized for customer needs   |  |
| Shipment By Sea/ Air/ Express |                                                 |  |
| Deliver Date                  | ver Date 10-15days After receiving the deposit  |  |
| Price Negotiable              |                                                 |  |