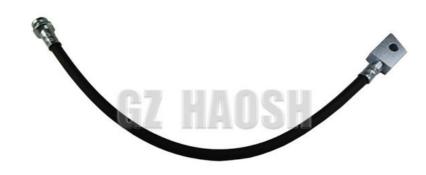

# 8-94464646-1 8-94464646-0 8944646461 8944646460 Brake Hose Rear For Isuzu TFR

# **Product Specification**

- Product Name:
- Car Fitment:
- OE Number:
- Condition:
- Fuel Type:
- Highlight:
- For Isuzu TFR 8-94464646-1 8-94464646-0 8944646461 8944646460 New Diesel
- 8944646460 Brake Hose Rear, Brake Hose Rear For Isuzu TFR, Brake Hose 8944646461

### For Isuzu TFR 8-94464646-1 8-94464646-0 8944646461 8944646460 Brake Hose Rear

| Product Name Brake Hose Rear  |                                                 |  |
|-------------------------------|-------------------------------------------------|--|
| Car Fitment                   | Isuzu TFR                                       |  |
| Part Number                   | 8-94464646-1 8-94464646-0 8944646461 8944646460 |  |
| Size                          | ze Standard                                     |  |
| Packaging                     | ckaging Neutral/Customized for customer needs   |  |
| Shipment By Sea/ Air/ Express |                                                 |  |
| Deliver Date                  | ver Date 10-15days After receiving the deposit  |  |
| Price Negotiable              |                                                 |  |