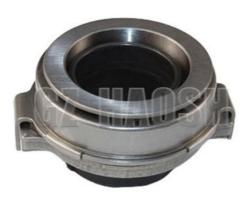

## **Product Specification**

• Part Name: **CLUTCH RELEASE BEARING** • Part Number: 1-87610110-0 187610110

700P 4HK1 Model: • Price: Competitive · Mog: 1 Pcs

As Picture Shows · Color:

High · Quality: 6 Months • Warranty:

# Email:info@gzhaosh.com

1-87610110-0 Clutch release bearing For ISUZU 700P 4HK1 models. It helps to separate the clutch pressure plate and friction plate during clutch operation, interrupting power transmission and realizing smooth gear shifting. It ensures smooth gear shifting, reduces wear and tear, and guarantees driving comfort and safety.