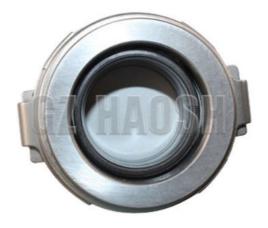

## **Product Specification**

• Part Name: **CLUTCH RELEASE BEARING** • Part Number: 1-87610110-0 187610110

700P 4HK1 Model: • Price: Competitive · Mog: 1 Pcs

As Picture Shows · Color:

High · Quality: 6 Months • Warranty:

# Email:info@gzhaosh.com

1-87610110-0 Clutch release bearing For ISUZU 700P 4HK1 models. It helps to separate the clutch pressure plate and friction plate during clutch operation, interrupting power transmission and realizing smooth gear shifting. It ensures smooth gear shifting, reduces wear and tear, and guarantees driving comfort and safety.