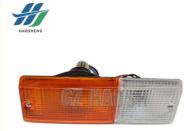

# Bumper Lamp LH 8-94434576-1 8944345760 8-94434576-0 8944345761 Fit Isuzu TFR54

HAO SHENG

## **Product Specification**

- Product Name:
- Car Fitment:
- OE Number:
- Condition:
- Fuel Type:
- Highlight:
- Left Hand Diesel 8944345760 Isuzu TFR54 Bumper Lamp, 8-94434576-1 Isuzu TFR54 Bumper Lamp,

8-94434576-0 Isuzu TFR54 Bumper Lamp

8-94434576-1 8944345760 8-94434576-0

Bumper Lamp

For Isuzu TFR

8944345761

HAOSH Email:info@gzhaosh.com

Our Product Introduction

HAOSH info@gzhaosh.com

#### 8-94434576-1 8944345760 8-94434576-0 8944345761 Bumper Lamp LH Fit Isuzu TFR54

| Product Name | Bumper Lamp LH                                  |
|--------------|-------------------------------------------------|
| Car Fitment  | Isuzu TFR54                                     |
| Part Number  | 8-94434576-1 8944345760 8-94434576-0 8944345761 |
| Size         | Standard                                        |
| Packaging    | Neutral/Customized for customer needs           |
| Shipment     | By Sea/ Air/ Express                            |
| Deliver Date | 10-15days After receiving the deposit           |
| Price        | Negotiable                                      |