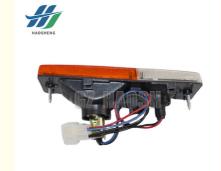

# Bumper Lamp LH 8-94434576-1 8944345760 8-94434576-0 8944345761 Fit Isuzu TFR54

HAO SHENG

## **Product Specification**

- Product Name:
- Car Fitment:
- OE Number:
- Condition:
- Fuel Type:
- Highlight:
- Left Hand Diesel 8944345760 Isuzu TFR54 Bumper Lamp, 8-94434576-1 Isuzu TFR54 Bumper Lamp,

8-94434576-0 Isuzu TFR54 Bumper Lamp

8-94434576-1 8944345760 8-94434576-0

Bumper Lamp

For Isuzu TFR

8944345761

HAOSH Email:info@gzhaosh.com

Our Product Introduction

HAOSH info@gzhaosh.com

#### 8-94434576-1 8944345760 8-94434576-0 8944345761 Bumper Lamp LH Fit Isuzu TFR54

| Product Name | Bumper Lamp LH                                  |
|--------------|-------------------------------------------------|
| Car Fitment  | Isuzu TFR54                                     |
| Part Number  | 8-94434576-1 8944345760 8-94434576-0 8944345761 |
| Size         | Standard                                        |
| Packaging    | Neutral/Customized for customer needs           |
| Shipment     | By Sea/ Air/ Express                            |
| Deliver Date | 10-15days After receiving the deposit           |
| Price        | Negotiable                                      |