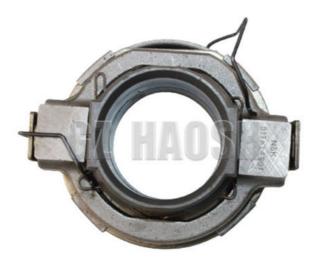

# Clutch Release Bearing 1-31310012-0 1313100120 FOR ISUZU 700P 4HK1 MZZ6U

# HAOSH Email:info@gzhaosh.com

1-31310012-0 Clutch release bearing housing for ISUZU 700P 4HK1 MZZ6U models. It provides firm support for the clutch release bearing and ensures precise operation of the bearing. When shifting gears, it assists in disengaging the clutch, realizing smooth power interruption and connection, making the shifting process smooth and enhancing the driving experience.