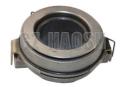

# Clutch Release Bearing 1-31310012-0 1313100120 FOR ISUZU 700P 4HK1 MZZ6U

# HAOSH Email:info@gzhaosh.com

1-31310012-0 Clutch release bearing housing for ISUZU 700P 4HK1 MZZ6U models. It provides firm support for the clutch release bearing and ensures precise operation of the bearing. When shifting gears, it assists in disengaging the clutch, realizing smooth power interruption and connection, making the shifting process smooth and enhancing the driving experience.