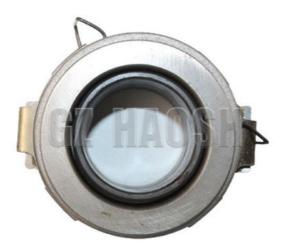

# Clutch Release Bearing 1-31310012-0 1313100120 FOR ISUZU 700P 4HK1 MZZ6U

# HAOSH Email:info@gzhaosh.com

1-31310012-0 Clutch release bearing housing for ISUZU 700P 4HK1 MZZ6U models. It provides firm support for the clutch release bearing and ensures precise operation of the bearing. When shifting gears, it assists in disengaging the clutch, realizing smooth power interruption and connection, making the shifting process smooth and enhancing the driving experience.