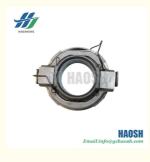

# Clutch Release Bearing 1-31310012-0 1313100120 FOR ISUZU 700P 4HK1 MZZ6U

# HAOSH Email:info@gzhaosh.com

1-31310012-0 Clutch release bearing housing for ISUZU 700P 4HK1 MZZ6U models. It provides firm support for the clutch release bearing and ensures precise operation of the bearing. When shifting gears, it assists in disengaging the clutch, realizing smooth power interruption and connection, making the shifting process smooth and enhancing the driving experience.