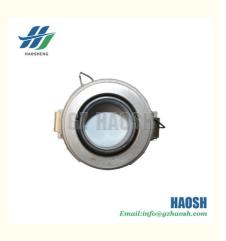

# Clutch Release Bearing 1-31310012-0 1313100120 FOR ISUZU 700P 4HK1 MZZ6U

# HAOSH Email:info@gzhaosh.com

1-31310012-0 Clutch release bearing housing for ISUZU 700P 4HK1 MZZ6U models. It provides firm support for the clutch release bearing and ensures precise operation of the bearing. When shifting gears, it assists in disengaging the clutch, realizing smooth power interruption and connection, making the shifting process smooth and enhancing the driving experience.