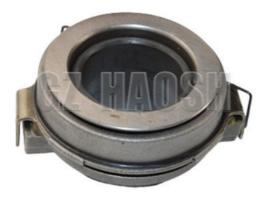

# Clutch Release Bearing 1-31310012-0 1313100120 FOR ISUZU 700P 4HK1 MZZ6U

# HAOSH Email:info@gzhaosh.com

1-31310012-0 Clutch release bearing housing for ISUZU 700P 4HK1 MZZ6U models. It provides firm support for the clutch release bearing and ensures precise operation of the bearing. When shifting gears, it assists in disengaging the clutch, realizing smooth power interruption and connection, making the shifting process smooth and enhancing the driving experience.