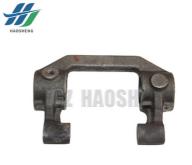

## Isuzu Parts Clutch Fork Shift for Isuzu 700p 4HK1 8-97310456-0 8973104560

8-97310456-0 Clutch fork for ISUZU 700P/4HK1 models. It plays a key role in the vehicle's clutch system by moving to push or pull the clutch release bearing, realizing clutch disengagement and combination, and ensuring smooth switching of power transmission during gearshift operation.