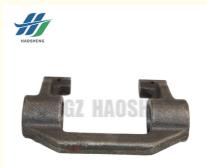

## Isuzu Parts Clutch Fork Shift for Isuzu 700p 4HK1 8-97310456-0 8973104560

8-97310456-0 Clutch fork for ISUZU 700P/4HK1 models. It plays a key role in the vehicle's clutch system by moving to push or pull the clutch release bearing, realizing clutch disengagement and combination, and ensuring smooth switching of power transmission during gearshift operation.