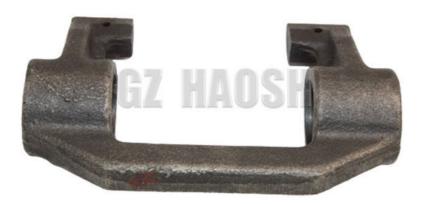

## Isuzu Parts Clutch Fork Shift for Isuzu 700p 4HK1 8-97310456-0 8973104560

8-97310456-0 Clutch fork for ISUZU 700P/4HK1 models. It plays a key role in the vehicle's clutch system by moving to push or pull the clutch release bearing, realizing clutch disengagement and combination, and ensuring smooth switching of power transmission during gearshift operation.