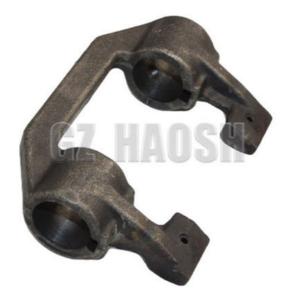

## Isuzu Parts Clutch Fork Shift for Isuzu 700p 4HK1 8-97310456-0 8973104560

8-97310456-0 Clutch fork for ISUZU 700P/4HK1 models. It plays a key role in the vehicle's clutch system by moving to push or pull the clutch release bearing, realizing clutch disengagement and combination, and ensuring smooth switching of power transmission during gearshift operation.