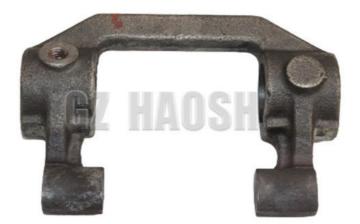

## Isuzu Parts Clutch Fork Shift for Isuzu 700p 4HK1 8-97310456-0 8973104560

8-97310456-0 Clutch fork for ISUZU 700P/4HK1 models. It plays a key role in the vehicle's clutch system by moving to push or pull the clutch release bearing, realizing clutch disengagement and combination, and ensuring smooth switching of power transmission during gearshift operation.