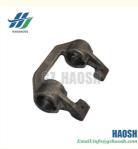

## Isuzu Parts Clutch Fork Shift for Isuzu 700p 4HK1 8-97310456-0 8973104560

8-97310456-0 Clutch fork for ISUZU 700P/4HK1 models. It plays a key role in the vehicle's clutch system by moving to push or pull the clutch release bearing, realizing clutch disengagement and combination, and ensuring smooth switching of power transmission during gearshift operation.