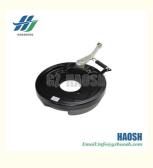

#### More Images

ISUZU Auto Parts 700P NQR Hand Brake Drum Parking Center Brake Assembly 3507035-P301 8-98029922-0

HAOSH Email:info@gzhaosh.com

HAOSH Email:info@gzhaosh.com

# Email:info@gzhaosh.com

8-98029922-0 Hand brake disk assembly is suitable for ISUZU 700P/4HK1 models. It plays a key role when the vehicle is parked. Through the operation of the handbrake, the handbrake disc is tightly coupled with the brake pads to prevent the vehicle from skidding and to ensure the safety and stability of the vehicle at a standstill.