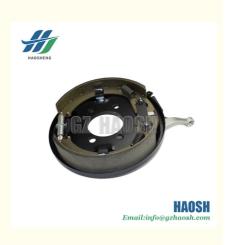

## 8-97308175-0 8-98029922-0 8973081750 8980299220 Parking Center Brake **Assembly For LSUZU NQR71 4HG1**

#### **Product Specification**

Part Number: 8-97308175-0 8-98029922-0 8973081750

8980299220

Part Name: Parking Center Brake Assembly

1 Pcs

· Moq: · Quality: High Competitive Price: Black · Color: Warranty: 6 Months

# Email:info@gzhaosh.com

8-98029922-0 Hand brake disk assembly is suitable for ISUZU 700P/4HK1 models. It plays a key role when the vehicle is parked. Through the operation of the handbrake, the handbrake disc is tightly coupled with the brake pads to prevent the vehicle from skidding and to ensure the safety and stability of the vehicle at a standstill.