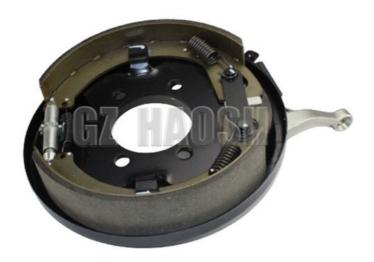

#### More Images

ISUZU Auto Parts 700P NQR Hand Brake Drum Parking Center Brake Assembly 3507035-P301 8-98029922-0

HAOSH Email:info@gzhaosh.com

HAOSH Email:info@gzhaosh.com

# Email:info@gzhaosh.com

8-98029922-0 Hand brake disk assembly is suitable for ISUZU 700P/4HK1 models. It plays a key role when the vehicle is parked. Through the operation of the handbrake, the handbrake disc is tightly coupled with the brake pads to prevent the vehicle from skidding and to ensure the safety and stability of the vehicle at a standstill.