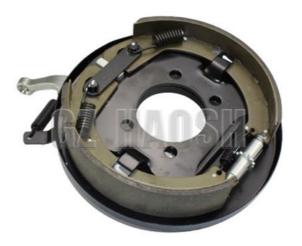

## 8-97308175-0 8-98029922-0 8973081750 8980299220 Parking Center Brake **Assembly For LSUZU NQR71 4HG1**

#### **Product Specification**

Part Number: 8-97308175-0 8-98029922-0 8973081750

8980299220

Part Name: Parking Center Brake Assembly

1 Pcs

· Moq: · Quality: High Competitive Price: Black · Color: Warranty: 6 Months

# Email:info@gzhaosh.com

8-98029922-0 Hand brake disk assembly is suitable for ISUZU 700P/4HK1 models. It plays a key role when the vehicle is parked. Through the operation of the handbrake, the handbrake disc is tightly coupled with the brake pads to prevent the vehicle from skidding and to ensure the safety and stability of the vehicle at a standstill.