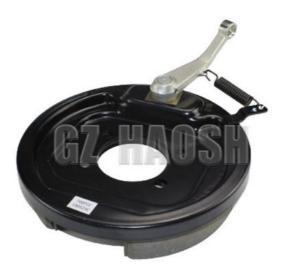

## 8-97308175-0 8-98029922-0 8973081750 8980299220 Parking Center Brake **Assembly For LSUZU NQR71 4HG1**

#### **Product Specification**

Part Number: 8-97308175-0 8-98029922-0 8973081750

8980299220

Part Name: Parking Center Brake Assembly

1 Pcs

· Moq: · Quality: High Competitive Price: Black · Color: Warranty: 6 Months

# Email:info@gzhaosh.com

8-98029922-0 Hand brake disk assembly is suitable for ISUZU 700P/4HK1 models. It plays a key role when the vehicle is parked. Through the operation of the handbrake, the handbrake disc is tightly coupled with the brake pads to prevent the vehicle from skidding and to ensure the safety and stability of the vehicle at a standstill.