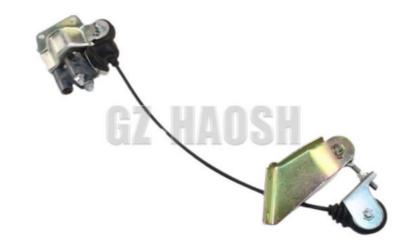

#### More Images

Our Product Introduction

8-94427224-2 8944272242 8-94427224-0 8944272240 Load Sensing Proportioning Valve Assembly Suitable for SUZU ELF 4HK1

# Email:info@gzhaosh.com

8-94427224-0 Brake Distribution Valve for ISUZU 700P/4HK1 It plays a vital role in distributing the braking force to all wheels. It ensures that the vehicle brakes are stabilized and efficient under different road conditions. During emergency braking, it plays a key role in ensuring the safety of the vehicle and occupants, and is a reliable component of the braking system.