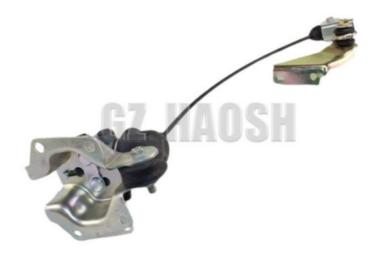

### 8-94427224-0 8944272240 Brake Load Sensing Proportioning Valve FOR ISUZU 700P 4HK1

#### **Product Specification**

Part Name: Brake Load Sensing Proportioning Valve

Part Number: 8-94427224-0 8944272240

Model: 700P 4HK1 Competitive · Price: · Color: As Picture Shows

6 Months · Warranty: 1 Pcs • Moq:

# Email:info@gzhaosh.com

8-94427224-0 Brake Distribution Valve for ISUZU 700P/4HK1 It plays a vital role in distributing the braking force to all wheels. It ensures that the vehicle brakes are stabilized and efficient under different road conditions. During emergency braking, it plays a key role in ensuring the safety of the vehicle and occupants, and is a reliable component of the braking system.