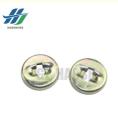

## 5-09580101-0 Shoe Hold Down Spring Suitable for ISUZU 700P 4HK1

5-09580101-0 Brake Locating Pin Spring for ISUZU 700P/4HK1 models. It plays a key role in positioning and ensures accurate installation and stable operation of the brake components. The spring provides proper elastic support and enhances the reliability of the brake system. It is an indispensable component for the safe operation of the vehicle.