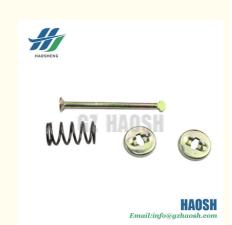

## 5-09580101-0 5095801010 Shoe Hold Down Spring For ISUZU 700P 4HK1-TC

HAO SHENG

- Place of Origin:
- Brand Name:
- Model Number:
- Minimum Order Quantity:
- Packaging Details:
- Delivery Time:
- Payment Terms:
- Supply Ability:

## **Product Specification**

- Part Name:
- Part Number:
- Model:
- Price:
- Moq:
- Warranty:
- Color:
- Packing:
- Highlight:

| Shoe Hold Down Spring   |
|-------------------------|
| 5-09580101-0 5095801010 |
| 700P 4HK1-TC            |

## 5-09580101-0 Shoe Hold Down Spring Suitable for ISUZU 700P 4HK1

5-09580101-0 Brake Locating Pin Spring for ISUZU 700P/4HK1 models. It plays a key role in positioning and ensures accurate installation and stable operation of the brake components. The spring provides proper elastic support and enhances the reliability of the brake system. It is an indispensable component for the safe operation of the vehicle.