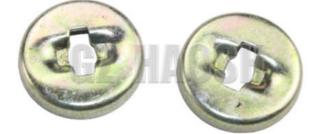

## 5-09580101-0 Shoe Hold Down Spring Suitable for ISUZU 700P 4HK1

5-09580101-0 Brake Locating Pin Spring for ISUZU 700P/4HK1 models. It plays a key role in positioning and ensures accurate installation and stable operation of the brake components. The spring provides proper elastic support and enhances the reliability of the brake system. It is an indispensable component for the safe operation of the vehicle.