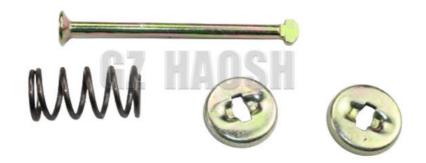

## 5-09580101-0 Shoe Hold Down Spring Suitable for ISUZU 700P 4HK1

5-09580101-0 Brake Locating Pin Spring for ISUZU 700P/4HK1 models. It plays a key role in positioning and ensures accurate installation and stable operation of the brake components. The spring provides proper elastic support and enhances the reliability of the brake system. It is an indispensable component for the safe operation of the vehicle.