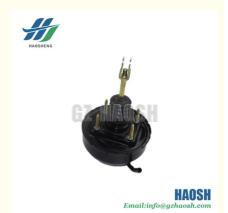

# 8-97166854-0 8971668540 CLUTCH BOOSTER ISUZU 700P 4HE1 **4HK1**

#### **Product Specification**

• Part Name: **CLUTCH BOOSTER** 

Part Number: 8-97166854-0 8971668540

700P 4HE1 4HK1 Model: As Picture Shows · Color: · Price: Competitive 1 Pcs Moq: 6 Months • Warranty: · Packing: Neutral Packing

#### 8-97166854-18-98033837-0 Clutch Booster Assembly ISUZU 700P 4HE1 4HK1

# HAOSH Email:info@gzhaosh.com

8-97166854-0 Clutch booster For ISUZU 700P/4HE1/4HK1 models. It reduces the driver's effort in depressing the clutch and makes operation easier. The booster ensures that the clutch engages and

disengages quickly and smoothly, improving driving comfort and vehicle handling.