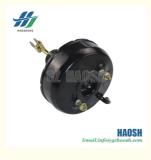

# 8-97166854-0 8971668540 CLUTCH BOOSTER ISUZU 700P 4HE1 **4HK1**

#### **Product Specification**

• Part Name: **CLUTCH BOOSTER** 

Part Number: 8-97166854-0 8971668540

700P 4HE1 4HK1 Model: As Picture Shows · Color: · Price: Competitive 1 Pcs Moq: 6 Months • Warranty: · Packing: Neutral Packing

#### 8-97166854-18-98033837-0 Clutch Booster Assembly ISUZU 700P 4HE1 4HK1

# HAOSH Email:info@gzhaosh.com

8-97166854-0 Clutch booster For ISUZU 700P/4HE1/4HK1 models. It reduces the driver's effort in depressing the clutch and makes operation easier. The booster ensures that the clutch engages and

disengages quickly and smoothly, improving driving comfort and vehicle handling.