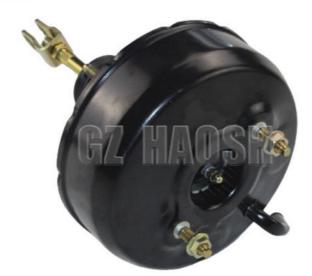

#### 8-97166854-18-98033837-0 Clutch Booster Assembly ISUZU 700P 4HE1 4HK1

# HAOSH Email:info@gzhaosh.com

8-97166854-0 Clutch booster For ISUZU 700P/4HE1/4HK1 models. It reduces the driver's effort in depressing the clutch and makes operation easier. The booster ensures that the clutch engages and

disengages quickly and smoothly, improving driving comfort and vehicle handling.