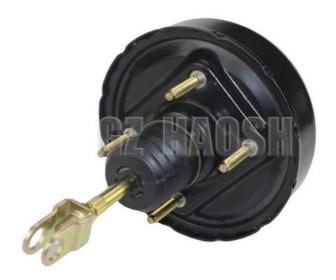

#### 8-97166854-18-98033837-0 Clutch Booster Assembly ISUZU 700P 4HE1 4HK1

# HAOSH Email:info@gzhaosh.com

8-97166854-0 Clutch booster For ISUZU 700P/4HE1/4HK1 models. It reduces the driver's effort in depressing the clutch and makes operation easier. The booster ensures that the clutch engages and

disengages quickly and smoothly, improving driving comfort and vehicle handling.