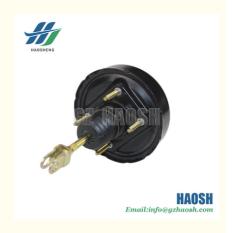

# 8-97166854-0 8971668540 CLUTCH BOOSTER ISUZU 700P 4HE1 **4HK1**

#### **Product Specification**

• Part Name: **CLUTCH BOOSTER** 

Part Number: 8-97166854-0 8971668540

700P 4HE1 4HK1 Model: As Picture Shows · Color: · Price: Competitive 1 Pcs Moq: 6 Months • Warranty: · Packing: Neutral Packing

#### 8-97166854-18-98033837-0 Clutch Booster Assembly ISUZU 700P 4HE1 4HK1

# HAOSH Email:info@gzhaosh.com

8-97166854-0 Clutch booster For ISUZU 700P/4HE1/4HK1 models. It reduces the driver's effort in depressing the clutch and makes operation easier. The booster ensures that the clutch engages and

disengages quickly and smoothly, improving driving comfort and vehicle handling.