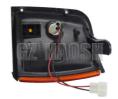

## Turn Signal Light Auto Body Parts Front Corner Lamp Light RL 8-94473430-1 8944734301 For Isuzu Tfr54

#### **Product Specification**

• Product Name: Turn Signal Light Auto Body Parts Front

Corner Lamp Light RL

· Car Model: Isuzu • Car Fitment: Tfr54

• OE Number: 8-94473430-1 8944734301

Size: Standard

Highlight: Isuzu Tfr54 Turn Signal Light,

### **Product Description**

Turn Signal Light Auto Body Parts Front Corner Lamp Light RL 8-94473430-1 8944734301 Suitable For isuzu Tfr54

Product Name:

Turn Signal Light Auto Body Parts Front Corner Lamp Light RL