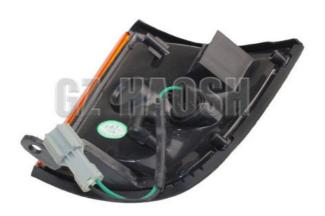

## Turn Signal Light Auto Body Parts Front Corner Lamp Light RL 8-94473430-1 8944734301 For Isuzu Tfr54

#### **Product Specification**

• Product Name: Turn Signal Light Auto Body Parts Front

Corner Lamp Light RL

· Car Model: Isuzu • Car Fitment: Tfr54

• OE Number: 8-94473430-1 8944734301

Size: Standard

Highlight: Isuzu Tfr54 Turn Signal Light,

### **Product Description**

Turn Signal Light Auto Body Parts Front Corner Lamp Light RL 8-94473430-1 8944734301 Suitable For isuzu Tfr54

Product Name:

Turn Signal Light Auto Body Parts Front Corner Lamp Light RL