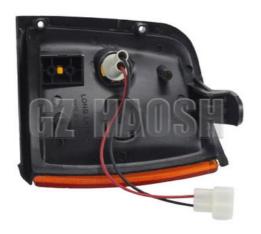

## Turn Signal Light Auto Body Parts Front Corner Lamp Light RL 8-94473430-1 8944734301 For Isuzu Tfr54

#### **Product Specification**

• Product Name: Turn Signal Light Auto Body Parts Front

Corner Lamp Light RL

· Car Model: Isuzu • Car Fitment: Tfr54

• OE Number: 8-94473430-1 8944734301

Size: Standard

Highlight: Isuzu Tfr54 Turn Signal Light,

### **Product Description**

Turn Signal Light Auto Body Parts Front Corner Lamp Light RL 8-94473430-1 8944734301 Suitable For isuzu Tfr54

Product Name:

Turn Signal Light Auto Body Parts Front Corner Lamp Light RL