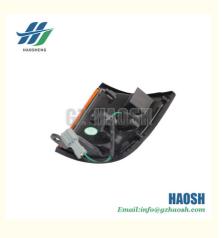

## Turn Signal Light Auto Body Parts Front Corner Lamp Light RL 8-94473430-1 8944734301 For Isuzu Tfr54

#### **Product Specification**

• Product Name: Turn Signal Light Auto Body Parts Front

Corner Lamp Light RL

· Car Model: Isuzu • Car Fitment: Tfr54

• OE Number: 8-94473430-1 8944734301

Size: Standard

Highlight: Isuzu Tfr54 Turn Signal Light,

### **Product Description**

Turn Signal Light Auto Body Parts Front Corner Lamp Light RL 8-94473430-1 8944734301 Suitable For isuzu Tfr54

Product Name:

Turn Signal Light Auto Body Parts Front Corner Lamp Light RL