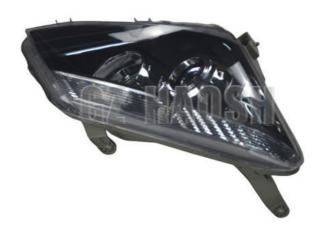

# HEAD LAMP 8-98125382-R 898125382R For Isuzu DMAX 2012

### **Product Specification**

• Product Name: **HEAD LAMP** 

· Car Model: Isuzu

• Car Fitment: DMAX 2012

• OE Number: 8-98125382-R 898125382R

Size: Standard

Highlight: 8-98125382-R HEAD LAMP,

898125382R HEAD LAMP, Isuzu DMAX HEAD LAMP

# **Product Description**

| Auto Parts HEAD LAM | 8-98125382-R 898125382R Suitable For isuzu DMAX 2012 |
|---------------------|------------------------------------------------------|
| Product Name:       | HEAD LAMP                                            |
| Model Number:       | 8-98125382-R 898125382R                              |
| Size:               | Standard                                             |
| Car Make:           | isuzu DMAX 2012                                      |
| Quality:            | High                                                 |