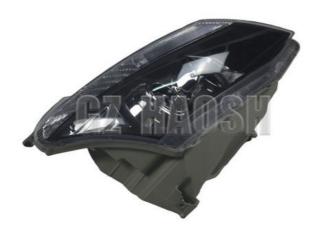

# HEAD LAMP 8-98125382-R 898125382R For Isuzu DMAX 2012

### **Product Specification**

• Product Name: **HEAD LAMP** 

· Car Model: Isuzu

• Car Fitment: DMAX 2012

• OE Number: 8-98125382-R 898125382R

Size: Standard

Highlight: 8-98125382-R HEAD LAMP,

898125382R HEAD LAMP, Isuzu DMAX HEAD LAMP

# **Product Description**

| Auto Parts HEAD LAM | 8-98125382-R 898125382R Suitable For isuzu DMAX 2012 |
|---------------------|------------------------------------------------------|
| Product Name:       | HEAD LAMP                                            |
| Model Number:       | 8-98125382-R 898125382R                              |
| Size:               | Standard                                             |
| Car Make:           | isuzu DMAX 2012                                      |
| Quality:            | High                                                 |