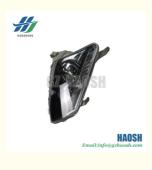

# HEAD LAMP 8-98125382-R 898125382R For Isuzu DMAX 2012

### **Product Specification**

• Product Name: **HEAD LAMP** 

· Car Model: Isuzu

• Car Fitment: DMAX 2012

• OE Number: 8-98125382-R 898125382R

Size: Standard

Highlight: 8-98125382-R HEAD LAMP,

898125382R HEAD LAMP, Isuzu DMAX HEAD LAMP