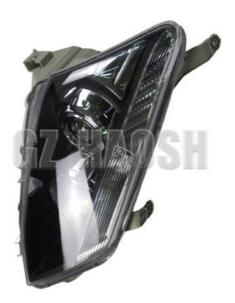

# HEAD LAMP 8-98125382-R 898125382R For Isuzu DMAX 2012

### **Product Specification**

• Product Name: **HEAD LAMP** 

· Car Model: Isuzu

• Car Fitment: DMAX 2012

• OE Number: 8-98125382-R 898125382R

Size: Standard

Highlight: 8-98125382-R HEAD LAMP,

898125382R HEAD LAMP, Isuzu DMAX HEAD LAMP

# **Product Description**

| Auto Parts HEAD LAM | 8-98125382-R 898125382R Suitable For isuzu DMAX 2012 |
|---------------------|------------------------------------------------------|
| Product Name:       | HEAD LAMP                                            |
| Model Number:       | 8-98125382-R 898125382R                              |
| Size:               | Standard                                             |
| Car Make:           | isuzu DMAX 2012                                      |
| Quality:            | High                                                 |