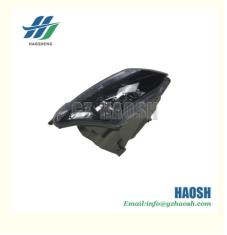

# HEAD LAMP 8-98125382-R 898125382R For Isuzu DMAX 2012

### **Product Specification**

• Product Name: **HEAD LAMP** 

· Car Model: Isuzu

• Car Fitment: DMAX 2012

• OE Number: 8-98125382-R 898125382R

Size: Standard

Highlight: 8-98125382-R HEAD LAMP,

898125382R HEAD LAMP, Isuzu DMAX HEAD LAMP