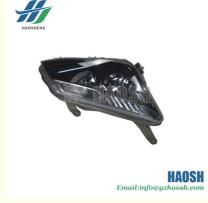

# HEAD LAMP 8-98125382-R 898125382R For Isuzu DMAX 2012

### **Product Specification**

• Product Name: **HEAD LAMP** 

· Car Model: Isuzu

• Car Fitment: DMAX 2012

• OE Number: 8-98125382-R 898125382R

Size: Standard

Highlight: 8-98125382-R HEAD LAMP,

898125382R HEAD LAMP, Isuzu DMAX HEAD LAMP